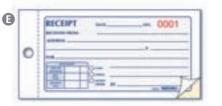

Small Money Receipt Book Safety tint on original rubs off if erased. mbarad in rad Can niont sizo to d

| ID No.       | Form Size | Forms/Page | Form Oty. | Unit | Price           |  |  |
|--------------|-----------|------------|-----------|------|-----------------|--|--|
| 11 RED-8L820 | 2¾ × 5    | 1          | 50        | EA   | <del>3.79</del> |  |  |