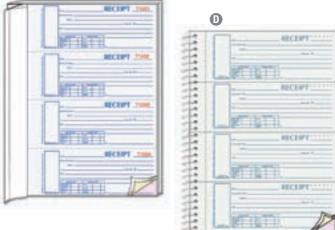

C Durable Hardcover Numbered Money Receipt Book Hardcover protects receipt sets and keeps your copy secure for a permanent record. Consecutively numbered in red. Separate box on each receipt for notations.

| ID | No.                      | Form Size                      | Forms/Page | Form Qty. | Unit | Price            |
|----|--------------------------|--------------------------------|------------|-----------|------|------------------|
|    | <b>Carbonless Dupli</b>  | cate                           |            |           |      |                  |
| 8  | RED-S1654N-CR            | 2¾ × 61/8                      | 4          | 300       | EA   | <del>38.19</del> |
|    | <b>Carbonless Tripli</b> | cate                           |            |           |      |                  |
| 9  | RED-S1657N-CL            | $2^{3}/_{4} \times 6^{7}/_{8}$ | 4          | 200       | EA   | <del>34.69</del> |

O Spiralbound Unnumbered Money Receipt Book Line for customized numbering to fit your recordkeeping needs.

| ID <u>No.</u>     | Form Size | Forms/Page | Form Qty. | Unit | Price            |
|-------------------|-----------|------------|-----------|------|------------------|
| 10 RED-S16444W-CL | . 2¾ × 7  | 4          | 120       | EA   | <del>12.69</del> |