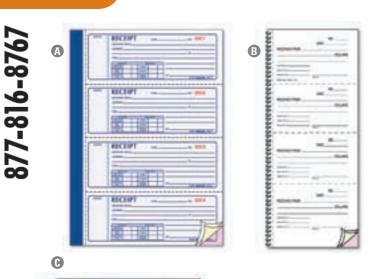

## REDIFORM

A Money Receipt Book Security screen protects against alteration.

| Consecutively numbered in red | . Red, white and blu | ue color scheme. 还 💋 👹 |
|-------------------------------|----------------------|------------------------|
|-------------------------------|----------------------|------------------------|

| ID | No.                   | Form Size             | Forms/Page            | Form Qty. | Unit | Price            |  |  |
|----|-----------------------|-----------------------|-----------------------|-----------|------|------------------|--|--|
|    | Carbon Triplicate     | 9                     |                       |           |      |                  |  |  |
| 1  | RED-8K808 ≭           | 2¾ × 7                | 4                     | 200       | EA   | <del>22.39</del> |  |  |
|    | Carbonless Dupl       | icate                 |                       |           |      |                  |  |  |
| 2  | RED-8L800             | 2¾ × 7                | 1                     | 100       | EA   | <del>9.19</del>  |  |  |
| 3  | RED-8L816             | 2¾ × 7                | 4                     | 400       | EA   | <del>33.49</del> |  |  |
|    | Carbonless Triplicate |                       |                       |           |      |                  |  |  |
| 4  | RED-8L802             | 2¾ × 7                | 1                     | 50        | EA   | <del>7.89</del>  |  |  |
|    | * RED-8K808—Coi       | ntains 50% post-consu | mer recvcled content. |           |      |                  |  |  |

B Money and Rent Unnumbered Receipt Book Safety tint on original rubs off if erased. Unnumbered for customized record keeping.

| ID | No.                   | Form Size                          | Forms/Page | Form Qty. | Unit | Price            |  |
|----|-----------------------|------------------------------------|------------|-----------|------|------------------|--|
|    | Carbonless Dupli      | cate                               |            |           |      |                  |  |
| 5  | RED-23L115            | $2\frac{3}{4} \times 5\frac{1}{2}$ | 4          | 200       | EA   | <del>10.79</del> |  |
| 6  | RED-23L117            | $2\frac{3}{4} \times 5\frac{1}{2}$ | 4          | 500       | EA   | <del>27.29</del> |  |
|    | Carbonless Triplicate |                                    |            |           |      |                  |  |
| 7  | RED-23L119            | 2¾ × 5½                            | 4          | 120       | EA   | <del>10.79</del> |  |

C Durable Hardcover Numbered Money Receipt Book Hardcover protects receipt sets and keeps your copy secure for a permanent record. Consecutively numbered in red. Separate box on each receipt for notations.

| ID | No.                      | Form Size                      | Forms/Page | Form Qty. | Unit | Price            |
|----|--------------------------|--------------------------------|------------|-----------|------|------------------|
|    | <b>Carbonless Dupli</b>  | cate                           |            |           |      |                  |
| 8  | RED-S1654N-CR            | 2¾ × 61/8                      | 4          | 300       | EA   | <del>38.19</del> |
|    | <b>Carbonless Tripli</b> | cate                           |            |           |      |                  |
| 9  | RED-S1657N-CL            | $2^{3}/_{4} \times 6^{7}/_{8}$ | 4          | 200       | EA   | <del>34.69</del> |

O Spiralbound Unnumbered Money Receipt Book Line for customized numbering to fit your recordkeeping needs.

| ID <u>No.</u>     | Form Size | Forms/Page | Form Qty. | Unit | Price            |
|-------------------|-----------|------------|-----------|------|------------------|
| 10 RED-S16444W-CL | . 2¾ × 7  | 4          | 120       | EA   | <del>12.69</del> |