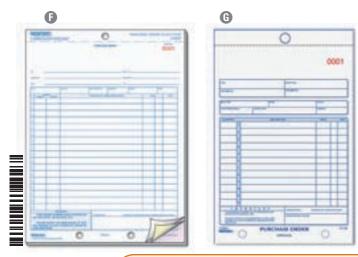

Speediset<sup>®</sup> Purchase Order Columns for quantity ordered, description, price and unit. Consecutively numbered in red.

| ID No.       | Form Size | Forms/Page | Form Qty. | Unit | Price            |
|--------------|-----------|------------|-----------|------|------------------|
| 12 RED-1P147 | 8½ × 11   | 1          | 50        | РК   | <del>19.69</del> |

 Purchase Order Book Keep a bound copy for a permanent record. Stop card prevents write-through to other form sets. Consecutively numbered in red.

| ID | No.                            | Form Size     | Forms/Page | Form Qty. | Unit | Price            |  |  |
|----|--------------------------------|---------------|------------|-----------|------|------------------|--|--|
|    | Carbonless Duplicate—5 lines   |               |            |           |      |                  |  |  |
| 13 | RED-1L176                      | 2¾ × 7        | 4          | 400       | EA   | <del>28.09</del> |  |  |
|    | Carbonless Dupli               | cate—12 lines |            |           |      |                  |  |  |
| 14 | RED-1L140                      | 5½ × 7%       | 1          | 50        | EA   | <del>6.99</del>  |  |  |
|    | Carbonless Dupli               | cate—17 lines |            |           |      |                  |  |  |
| 15 | RED-1L146                      | 8½ × 11       | 1          | 50        | EA   | <del>14.69</del> |  |  |
|    | Carbonless Tripli              | cate—12 lines |            |           |      |                  |  |  |
| 16 | RED-1L141                      | 5½ × 71/8     | 1          | 50        | EA   | <del>9.39</del>  |  |  |
|    | Carbonless Triplicate—17 lines |               |            |           |      |                  |  |  |
| 17 | RED-1L147                      | 8½ × 11       | 1          | 50        | EA   | <del>19.89</del> |  |  |
|    |                                |               |            |           |      |                  |  |  |