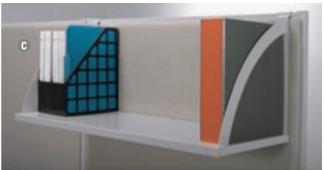

## Versé Steel Hanging Shelf

Hang on panel (sold separately) to keep frequently used items within reach. Easy assembly without tools helps save valuable time. High end panels on sides prevent contents from slipping or falling off. Supporting panel must match width of shelf. 🔀

| I | ID | No.            | $W\times D\times H$   | Color | Shpg. Wt. | Unit | Price             |
|---|----|----------------|-----------------------|-------|-----------|------|-------------------|
|   | 5  | BSX-VSH60GYGY• | 60" × 12¾" × 14½"     | Gray  | 19 lbs.   | Each | 288.00            |
|   | 6  | BSX-VSH48GYGY• | 48" × 12¾" × 14½"     | Gray  | 14 lbs.   | Each | <del>252.00</del> |
|   | 7  | BSX-VSH36GYGY• | 36" × 12¾" × 14½"     | Gray  | 12 lbs.   | Each | <del>204.00</del> |
|   | 8  | BSX-VSH30GYGY• | 30" × 12¾" × 14½"     | Gray  | 10 lbs.   | Each | 188.00            |
|   | 9  | BSX-VSH24GYGY  | 24" × 123/4" × 141/2" | Gray  | 9 lbs.    | Each | 168.00            |