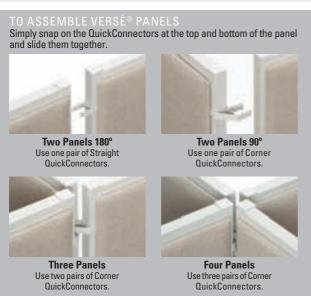

## B Versé QuickConnect Connecting Hardware

Connects panel to existing wall, floor, or other fixed surface. Simply snap on at the top and bottom of the panel and slide the panels together.

180° Straight Connectors 90° Corner Connectors

Wall Bracket Connects two panels to create Connects two panels to Use a Wall Bracket to an extended wall. form a right angle corner. secure panels to walls

**T-Base Foot** Use the T-Base to stabilize long runs of straight panels.