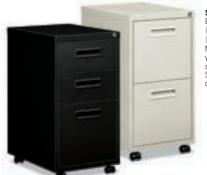

## Suggested Mobile Pedestals Each 400.00

ID 10 BSX-1623MP ID 11 BSX-1624MQ Maximize available storage within your Versé® workstation with Embark® series Mobile Pedestals. See the complete mobile pedestal collection on pages 231-234.