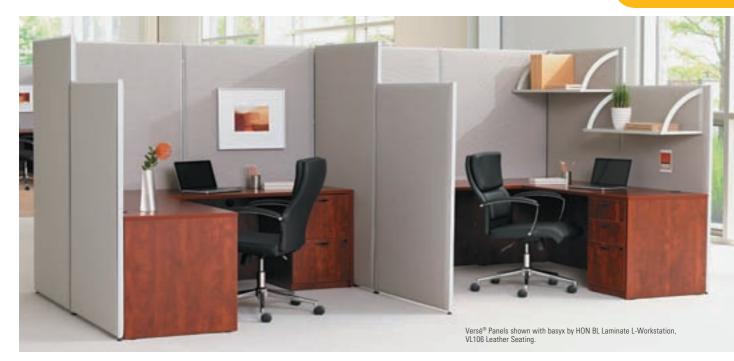

## panel systems | OFFICE SUITES

**Furniture** 

## Versé Steel Hanging Shelf

Hang on panel (sold separately) to keep frequently used items within reach. Easy assembly without tools helps save valuable time. High end panels on sides prevent contents from slipping or falling off. Supporting panel must match width of shelf. 🔀

## Suggested Mobile Pedestals Each 400.00

ID 10 BSX-1623MP ID 11 BSX-1624MQ Maximize available storage within your Versé® workstation with Embark® series Mobile Pedestals. See the complete mobile pedestal collection on pages 231-234.