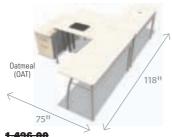

| PREFERRED SETTING 3 | 1,496.00 |
|---------------------|----------|
|---------------------|----------|

| Qty. | Item No.     | Description       |
|------|--------------|-------------------|
| 2    | LIT-TR7370AT | L-Shaped Desk     |
| 2    | LIT-TR7380AT | Box/File Pedestal |