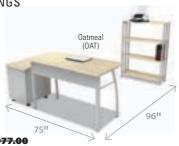

### PREFERRED SETTINGS

| PREFERRED | SETTING | 1 <b>977</b> |
|-----------|---------|--------------|
|-----------|---------|--------------|

| Qty. | Item No.     | Description       |
|------|--------------|-------------------|
| 1    | LIT-TR7420AT | 59" Basic Desk    |
| 1    | LIT-TR7380AT | Box/File Pedestal |
| 1    | LIT-TR7350AT | Bookcase          |