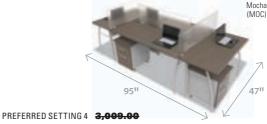

IT-TR7350AT | Bookcase          |



#### PREFERRED SETTING 2 3,111.00

| Qty. | Item No.     | Description                   |  |
|------|--------------|-------------------------------|--|
| 6    | LIT-TR737M0C | L-Shaped Desk                 |  |
| 3    | LIT-TR721    | Poly Carbonate Dividing Panel |  |



| PREFERRED SETTING 3 | 1,496.00 |
|---------------------|----------|
|---------------------|----------|

| Qty. | Item No.     | Description       |
|------|--------------|-------------------|
| 2    | LIT-TR7370AT | L-Shaped Desk     |
| 2    | LIT-TR7380AT | Box/File Pedestal |

10 LIT-TR735M0C

11 LIT-TR7350AT

31½" × 115%" × 43¼"

67 lbs. 🔀

279 00

12 LIT-TR724M0C

13 LIT-TR7240AT

59" × 39½" × 29½"

78 lbs. 🔀

мосна

OATMEAL .

SIZE  $(W \times D \times H)$ 

SHPG. WT.

PRICE



| Qty. | Item No.     | Description    |
|------|--------------|----------------|
| Λ    | LIT TRADAMOC | 40" Pagia Dagk |

| LIT-TR721    | Poly Carbonate Dividing Panel |
|--------------|-------------------------------|
| LIT-TR738MOC | Box/File Pedestal             |

| SETTING COMPONENTS Build your own configuration. Mix-and-match components are sold below. |                                                                                                                               |                                       |                                                                                                                                                                           |                                                   |        |