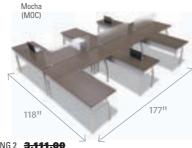

#### PREFERRED SETTING 2 3,111.00

| Qty. | Item No.     | Description                   |  |
|------|--------------|-------------------------------|--|
| 6    | LIT-TR737M0C | L-Shaped Desk                 |  |
| 3    | LIT-TR721    | Poly Carbonate Dividing Panel |  |