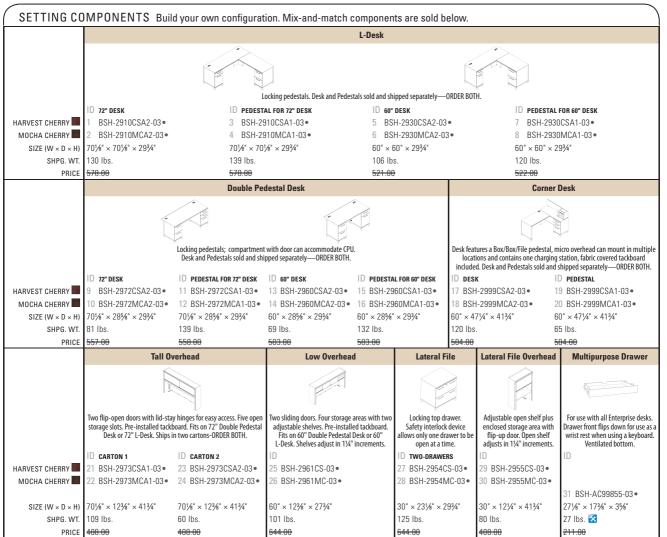

## Enterprise Collection Enterprise is a corporate suite equally comfortable in a home, professional or remote location.

- Durable thermally-fused laminate surfaces are dent and scratch-resistant.
- Drawers operate on full-extension ball bearing slides; file drawers accommodate letter and legal size files.
- Desks include integrated 4-port USB hub.
- Convenient wire management.
- Manufacturer's 10-year limited warranty.
- Meets ANSI/BIFMA test standards for commercial products in place at the time of manufacture.