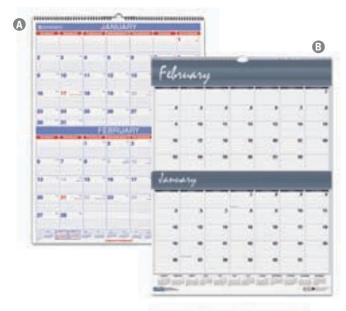

### **▼** AT-A-GLANCE®

⚠ **Two-Month-View Wall Calendar** Large 3 × 2½ ruled daily blocks for two months of planning on each page. Federal holidays highlighted in red. Printed on quality paper. Hanger Style: Wire Loop. Nonrefillable. S

## Bouse of Doolittle RECYCLED

**③ Two-Months-per-Page Wirebound Wall Calendar** Facilitate future planning with this wirebound wall calendar that displays current month and next month on every page. Each sheet is perforated in the center. Large numbers and ample writing space. Full chipboard back and hanging loop. This product was made from wood that came from a certified managed forest. Hanger Style: Wire Loop. Nonrefillable. **☑** ♣