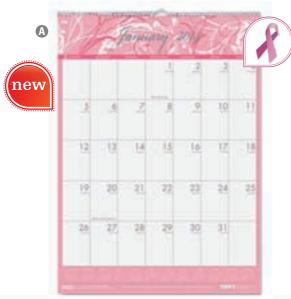

Fouse of Doolittle RECYCLED

⚠ Breast Cancer Awareness Monthly Wall Calendar Heighten awareness of breast cancer and show your support with this pink and gray wall calendar. Large unruled daily blocks. Wirebound with full chipboard back. Hanger Style: Wire Loop. Nonrefillable.

| Tranger Ctyle: Wire Ecop: World Children & Walls |          |                  |      |                  |  |
|--------------------------------------------------|----------|------------------|------|------------------|--|
| ID No.                                           | Size     | Page Color/Theme | Unit | Price            |  |
| 1 HOD-3671 ★                                     | 12 × 12  | Pink/Gray/Breast | EA   | 12.70            |  |
| 0 HOD 0070 d                                     | 101/ 10  | Cancer Awareness | E 4  | 10.55            |  |
| 2 HOD-3672 ★                                     | 16½ × 12 | Pink/Gray/Breast | EA   | <del>13.55</del> |  |

★ House of Doolittle™ will donate 5% of profits for every item purchased towards breast cancer research, treatment and education. Contains 100% post-consumer recycled paper, printed with soy inks. 2014, 12-Month (Jan.-Dec.).