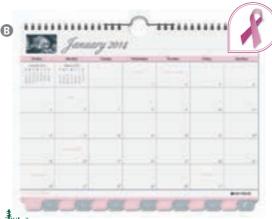

## **©**DAY-TIMER°

**③** Pink Ribbon Tabbed Monthly Wall Calendar The pink ribbon theme makes a difference. Tabs offer quick and easy access to each month and reference sections. Hanger Style: Wire Loop. Nonrefillable. 

♣

|   | No.              | Size      | Page Color/Theme        | Unit | Price |
|---|------------------|-----------|-------------------------|------|-------|
| 3 | DTM-11259-1401 * | 11 × 81/5 | Breast Cancer Awareness | FΑ   | 14.85 |

\* ACCO Brands, the maker of Day-Timer® products, will donate \$.25 from the purchase of this calendar to The Breast Cancer Research Foundation® with a minimum donation of \$40,000. To date Day-Timer has contributed over \$900,000. 2014, 12-Month (Jan.-Dec.).