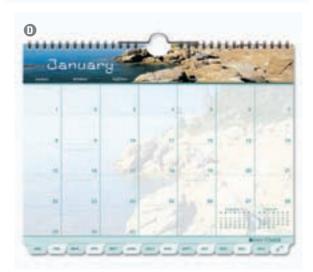

\* 2014, 12-Month (Jan.-Dec.).

① Coastlines® Tabbed Monthly Wirebound 12-Month Wall Calendar Soothing images and colors as you escape to a different beach each month. Convenient tabs offer quick and easy access to each month and handy references. Can also be used as a 12-month dated refill for the Small Organization Center. Hanger Style: Wire Loop. Nonrefillable. ➢

| ID No.           | Size    | Page Color/Theme | Unit | Price |
|------------------|---------|------------------|------|-------|
| 5 DTM-11352-1401 | 11 × 8½ | Buff/Coastlines  | EA   | 14.85 |

\* 2014, 12-Month (Jan.-Dec.).