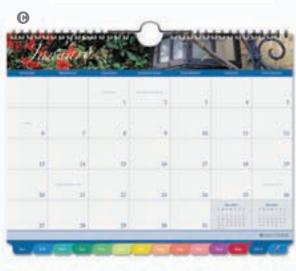

Garden Path Tabbed Monthly Wall Calendar Full-color garden scene at the top of every page. Bottom tabs offer quick and easy navigation to each month and to handy reference sections. Ideal for cubicles with wirebound top and built-in hanging loop. Hanger Style: Wire Loop. Nonrefillable. 

≥

| ID No.             | Size    | Page Color/Theme | Unit | Price |
|--------------------|---------|------------------|------|-------|
| 4 DTM-11357-1401 ★ | 11 × 8½ | Garden Images    | EA   | 14.85 |

\* 2014, 12-Month (Jan.-Dec.).

① Coastlines® Tabbed Monthly Wirebound 12-Month Wall Calendar Soothing images and colors as you escape to a different beach each month. Convenient tabs offer quick and easy access to each month and handy references. Can also be used as a 12-month dated refill for the Small Organization Center. Hanger Style: Wire Loop. Nonrefillable. ➢