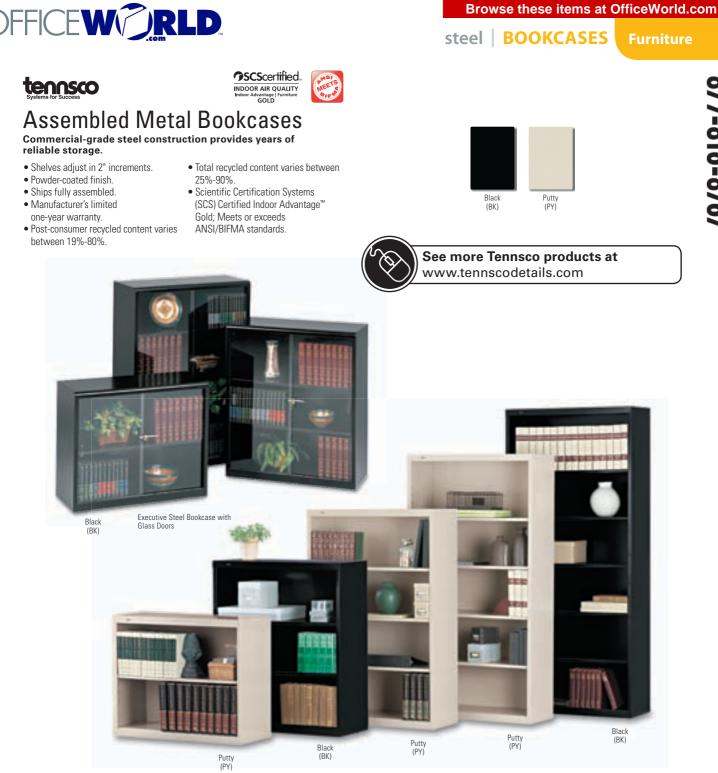

Description Black ID Putty  $W \times D \times H$ Shpg. Wt. Unit Price EXECUTIVE STEEL BOOKCASE—Four-shelf unit has three extra-deep 131/2" adjustable shelves that raise and lower. Sliding, tempered safety glass doors with lock and keys.

| Rounded top edge.                                                              |                 |                           |                          |                             |                |                   |
|--------------------------------------------------------------------------------|-----------------|---------------------------|--------------------------|-----------------------------|----------------|-------------------|
| 4 Shelves                                                                      | 1 TNN-352GLBK • | 8 TNN-352GLPY•            | 36" × 15" × 52"          | 130 lbs. 🝱 🔀 🚺 👹            | Each           | 615.00            |
| 3 Shelves                                                                      | 2 TNN-342GLBK   | 9 TNN-342GLPY             | 36" × 15" × 42"          | 105 lbs. 🗔 🔀 💋 🎇            | Each           | <del>545.00</del> |
| METAL BOOKCASE—Commercial-grac<br>extra-deep 13½" adjustable shelves that rais |                 | reliable storage. Shelves | adjust in 2" increments. | Powder-coated finish. Four- | shelf unit has | three             |
| 6 Shelves                                                                      | 3 TNN-B-78BK    | 10 TNN-B-78PY             | 34½" × 13½" × 78"        | 101 lbs. 🗔 🚱 💋 👹            | Each           | <del>309.00</del> |
| 5 Shelves                                                                      | 4 TNN-B-66BK •  | 11 TNN-B-66PY             | 34½" × 13½" × 66"        | 89 lbs. 🛛 🖾 🚺 👹             | Each           | <del>269.00</del> |
| 4 Shelves                                                                      | 5 TNN-B-53BK •  | 12 TNN-B-53PY             | 34½" × 13½" × 52½"       | 76 lbs. 🛛 🖾 🖉 👹             | Each           | <del>226.00</del> |
| 3 Shelves                                                                      | 6 TNN-B-42BK    | 13 TNN-B-42PY             | 34½" × 13½" × 40"        | 58 lbs. 🛛 🖾 🚺 👹             | Each           | <del>179.00</del> |
| 2 Shelves                                                                      | 7 TNN-B-30BK    | 14 TNN-B-30PY             | 34½" × 13½" × 28"        | 45 lbs. 🛛 🖾 🚺 👹             | Each           | <del>147.00</del> |