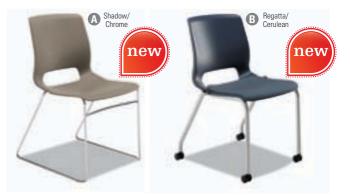

## HON Motivate<sup>®</sup> Seating Adapt. React. Motivate.

- · Advanced contours of the seat and back move with the body to reduce pressure points.
- Nesting and stacking capabilities make the most of your space.
- Supports up to 300 lbs.
- The HON Full Lifetime Warranty

| <ul> <li>A High-Density Stacking Chair<br/>Stacks up to 12 high. Overall: 21* × 23* × 32¼*</li></ul>                                                                                                                                                                                                                                                                                                                                                                                                                                                                                                                                                                                                                                                                                                                                                                                                                                                                                                                                                                                                                                                                                                                                                                                                                                                                                                                                                                                                                                                                                                                                                                                                                                                                                                                                                                                                                                                                                                                                                                                  | • The HOIN Full Lifetime Warranty. |                                                                                            |                           |      |           |        |                   |  |
|---------------------------------------------------------------------------------------------------------------------------------------------------------------------------------------------------------------------------------------------------------------------------------------------------------------------------------------------------------------------------------------------------------------------------------------------------------------------------------------------------------------------------------------------------------------------------------------------------------------------------------------------------------------------------------------------------------------------------------------------------------------------------------------------------------------------------------------------------------------------------------------------------------------------------------------------------------------------------------------------------------------------------------------------------------------------------------------------------------------------------------------------------------------------------------------------------------------------------------------------------------------------------------------------------------------------------------------------------------------------------------------------------------------------------------------------------------------------------------------------------------------------------------------------------------------------------------------------------------------------------------------------------------------------------------------------------------------------------------------------------------------------------------------------------------------------------------------------------------------------------------------------------------------------------------------------------------------------------------------------------------------------------------------------------------------------------------------|------------------------------------|--------------------------------------------------------------------------------------------|---------------------------|------|-----------|--------|-------------------|--|
| Stacks up to 12 high. Overall: 21" × 23" × 32¼". □ □ □         1       HON-MS1010N       Onyx/Chrome       4       68 lbs.       Carton       704.6         2       HON-MS101RE       Regatta/Chrome       4       68 lbs.       Carton       704.6         3       HON-MS101SD       Shadow/Chrome       4       68 lbs.       Carton       704.6         3       HON-MS101SD       Shadow/Chrome       4       68 lbs.       Carton       704.6         3       HON-MS101SD       Shadow/Chrome       4       68 lbs.       Carton       704.6         4       HON-MS101SD       Shadow/Chrome       4       68 lbs.       Carton       704.6         5       HON-MS101SD       Shadow/Chrome       4       68 lbs.       Carton       704.6         6       HON-MG201CU10       Onyx/Black/Platinum       2       40 lbs.       Carton       501.6         6       HON-MG201CU24       Shadow/Morel/Platinum       2       40 lbs.       Carton       501.6         7       HON-MG1010N       Onyx/Platinum       2       26 lbs.       Carton       477.6         9       HON-MN2020NCU10       Black/Onyx/Black       1       26 lbs.       Each       561.6 <th>ID</th> <th>No.</th> <th>Color</th> <th>Qty.</th> <th>Shpg. Wt.</th> <th>Unit</th> <th>Price</th>                                                                                                                                                                                                                                                                                                                                                                                                                                                                                                                                                                                                                                                                                                                                                                                                               | ID                                 | No.                                                                                        | Color                     | Qty. | Shpg. Wt. | Unit   | Price             |  |
| 2       HON-MS101RE       Regatta/Chrome       4       68 lbs.       Carton       704-€         3       HON-MS101SD       Shadow/Chrome       4       68 lbs.       Carton       704-€         3       HON-MS101SD       Shadow/Chrome       4       68 lbs.       Carton       704-€         3       HON-MS101SD       Shadow/Chrome       4       68 lbs.       Carton       704-€         4       HON-MS101SD       Shadow/Chrome       4       68 lbs.       Carton       704-€         5       HON-MS201CU10       Onyx/Black/Platinum       2       40 lbs.       Carton       501-€         5       HON-MG201CU20       Regatta/Cerulean/Platinum       2       40 lbs.       Carton       501-€         6       HON-MG201CU24       Shadow/Morel/Platinum       2       40 lbs.       Carton       501-€         9       HON-MG1010N       Onyx/Platinum       2       26 lbs.       Carton       477-€         9       HON-MN2020NCU10       Black/Onyx/Black       1       26 lbs.       Each       501-€         8       HON-MN2020NCU10       Black/Platinum       1       26 lbs.       Each       501-€         9       HON-MN2120NCU10                                                                                                                                                                                                                                                                                                                                                                                                                                                                                                                                                                                                                                                                                                                                                                                                                                                                                                                                 |                                    |                                                                                            |                           |      |           |        |                   |  |
| 3       HON-MS101SD       Shadow/Chrome       4       68 lbs.       Carton       704.6         ③       Four-Leg Stacking Chair       Stacks up to six high. Overall: 21" × 23" × 32¼".                                                                                                                                                                                                                                                                                                                                                                                                                                                                                                                                                                                                                                                                                                                                                                                                                                                                                                                                                                                                                                                                                                                                                                                                                                                                                                                                                                                                                                                                                                                                                                                                                                                                                                                                                                                                                                                                                                | 1                                  | HON-MS1010N                                                                                | Onyx/Chrome               | 4    | 68 lbs.   | Carton | <del>704.00</del> |  |
| ③ Four-Leg Stacking Chair         Stacks up to six high. Overall: 21" × 23" × 32¼". □ ♀ ☑         Fabric Upholstered Seat         4         4       HON-MG201CU10       Onyx/Black/Platinum       2       40 lbs.       Carton       591.6         5       HON-MG201CU20       Regatta/Cerulean/Platinum       2       40 lbs.       Carton       591.6         6       HON-MG201CU24       Shadow/Morel/Platinum       2       40 lbs.       Carton       591.6         7       HON-MG201CU24       Shadow/Morel/Platinum       2       40 lbs.       Carton       591.6         9       HON-MG1010N       Onyx/Platinum       2       26 lbs.       Carton       591.6         7       HON-MG1010N       Onyx/Platinum       2       26 lbs.       Carton       477.6         9       Nesting/Stacking Flex-Back Chair       Stackable up to four high. Overall: 2634" × 233%" × 34".       □       1       6       1       26 lbs.       Each       561.6         9       HON-MN2020NCU10       Black/Onyx/Black       1       26 lbs.       Each       561.6         10       HON-MN202SDCU24       Morel/Black       1       26 lbs.       Each       561.6         10       HON-MN202SDCU24<                                                                                                                                                                                                                                                                                                                                                                                                                                                                                                                                                                                                                                                                                                                                                                                                                                                                                    | 2                                  | HON-MS101RE                                                                                | Regatta/Chrome            | 4    | 68 lbs.   | Carton | <del>704.00</del> |  |
| Stacks up to six high. Överall: 21" × 23" × 32¼". □ I I         Fabric Upholstered Seat         4       HON-MG201CU10       Onyx/Black/Platinum       2       40 lbs.       Carton       591.6         5       HON-MG201CU90       Regatta/Cerulean/Platinum       2       40 lbs.       Carton       591.6         6       HON-MG201CU24       Shadow/Morel/Platinum       2       40 lbs.       Carton       591.6         7       HON-MG201CU24       Shadow/Morel/Platinum       2       40 lbs.       Carton       591.6         7       HON-MG201CU24       Shadow/Morel/Platinum       2       40 lbs.       Carton       591.6         7       HON-MG1010N       Onyx/Platinum       2       26 lbs.       Carton       477.6         9       Nesting/Stacking Flex-Back Chair       Stackable up to four high. Overall: 2634" × 2334" × 34".       □       12       8         8       HON-MN2020NCU10       Black/Onyx/Black       1       26 lbs.       Each       561.6         9       HON-MN2120NCU10       Black/Platinum       1       26 lbs.       Each       561.6         10       HON-MN202SDCU24       Morel/Black       1       26 lbs.       Each       561.6         10       HON-                                                                                                                                                                                                                                                                                                                                                                                                                                                                                                                                                                                                                                                                                                                                                                                                                                                                            | 3                                  | HON-MS101SD                                                                                | Shadow/Chrome             | 4    | 68 lbs.   | Carton | <del>704.00</del> |  |
| 4       HON-MG201CU10       Onyx/Black/Platinum       2       40 lbs.       Carton       501-6         5       HON-MG201CU90       Regatta/Cerulean/Platinum       2       40 lbs.       Carton       501-6         6       HON-MG201CU24       Shadow/Morel/Platinum       2       40 lbs.       Carton       501-6         7       HON-MG201CU24       Shadow/Morel/Platinum       2       40 lbs.       Carton       501-6         9       HON-MG1010N       Onyx/Platinum       2       26 lbs.       Carton       477-6         7       HON-MG1010N       Onyx/Platinum       2       26 lbs.       Carton       477-6         8       HON-MN210Xtacking Flex-Back Chair       Stackable up to four high. Overall: 263/4" × 231/6" × 34".       2       2       6       bs.       Each       561-6         9       HON-MN2020DNCU10       Black/Onyx/Black       1       26 lbs.       Each       561-6       561-6         9       HON-MN202SDCU24       Morel/Black       1       26 lbs.       Each       561-6         10       HON-MN202SDCU24       Morel/Black       1       26 lbs.       Each       561-6         Cart       Holds up to 40 Motivate® high-density stacking chairs. 21%" × 34%" × 36%".                                                                                                                                                                                                                                                                                                                                                                                                                                                                                                                                                                                                                                                                                                                                                                                                                                                                 |                                    | Stacks up to six high. Överall: 21" × 23" × 32¼". 🛄 😭 💋                                    |                           |      |           |        |                   |  |
| 6       HON-MG201CU24       Shadow/Morel/Platinum       2       40 lbs.       Carton       501.6         Plastic Seat       7       HON-MG1010N       Onyx/Platinum       2       26 lbs.       Carton       477.6         Ø Nesting/Stacking Flex-Back Chair       Stackable up to four high. Overall: 26¾" × 23¼" × 34".       2       2       6       lbs.       Each       561.6         8       HON-MN2020NCU10       Black/Onyx/Black       1       26 lbs.       Each       561.6         9       HON-MN2120NCU10       Black/Platinum       1       26 lbs.       Each       561.6         10       HON-MN202SDCU24       Morel/Black       1       26 lbs.       Each       561.6         Cart       Holds up to 40 Motivate® high-density stacking chairs. 21¾" × 34¼" × 36%".       X4¼" × 36%".       X4¼" × 36%".                                                                                                                                                                                                                                                                                                                                                                                                                                                                                                                                                                                                                                                                                                                                                                                                                                                                                                                                                                                                                                                                                                                                                                                                                                                        | 4                                  | •                                                                                          |                           | 2    | 40 lbs.   | Carton | <del>591.00</del> |  |
| Plastic Seat         7         HON-MG1010N         Onyx/Platinum         2         26 lbs.         Carton         477.6           ⑦ Nesting/Stacking Flex-Back Chair<br>Stackable up to four high. Overall: 26¾* × 23½* × 34*.         26 lbs.         Each         561.6           8         HON-MN2020NCU10         Black/Onyx/Black         1         26 lbs.         Each         561.6           9         HON-MN2120NCU10         Black/Platinum         1         26 lbs.         Each         561.6           10         HON-MN202SDCU24         Morel/Black         1         26 lbs.         Each         561.6           Cart         Holds up to 40 Motivate <sup>®</sup> high-density stacking chairs. 21¾* × 34¼* × 36½*.          561.6                                                                                                                                                                                                                                                                                                                                                                                                                                                                                                                                                                                                                                                                                                                                                                                                                                                                                                                                                                                                                                                                                                                                                                                                                                                                                                                                | 5                                  | HON-MG201CU90                                                                              | Regatta/Cerulean/Platinum | 2    | 40 lbs.   | Carton | <del>591.00</del> |  |
| 7         HON-MG1010N         Onyx/Platinum         2         26 lbs.         Carton         477.6           ③         Nesting/Stacking Flex-Back Chair<br>Stackable up to four high. Overall: 26¾" × 23¼" × 34".         26 lbs.         Each         561.6           8         HON-MN2020NCU10         Black/Onyx/Black         1         26 lbs.         Each         561.6           9         HON-MN2120NCU10         Black/Onyx/Black         1         26 lbs.         Each         561.6           10         HON-MN202SDCU24         Morel/Black         1         26 lbs.         Each         561.6           Cart         Holds up to 40 Motivate <sup>®</sup> high-density stacking chairs. 21¾" × 34¼" × 36%".           561.6                                                                                                                                                                                                                                                                                                                                                                                                                                                                                                                                                                                                                                                                                                                                                                                                                                                                                                                                                                                                                                                                                                                                                                                                                                                                                                                                          | 6                                  | HON-MG201CU24                                                                              | Shadow/Morel/Platinum     | 2    | 40 lbs.   | Carton | <del>591.00</del> |  |
| O Nesting/Stacking Flex-Back Chair           Stackable up to four high. Overall: 26¾" × 23½" × 34".           8 HON-MN2020NCU10           Black/Onyx/Black         1           9 HON-MN2120NCU10         Black/Platinum           10 HON-MN202SDCU24         Morel/Black           11 Hon-MN202SDCU24         Morel/Black           12 G lbs.         Each           561.6           Cart           Holds up to 40 Motivate <sup>®</sup> high-density stacking chairs. 21¾" × 34¼" × 36½".                                                                                                                                                                                                                                                                                                                                                                                                                                                                                                                                                                                                                                                                                                                                                                                                                                                                                                                                                                                                                                                                                                                                                                                                                                                                                                                                                                                                                                                                                                                                                                                            |                                    | Plastic Seat                                                                               |                           |      |           |        |                   |  |
| Stackable up to four high. Overall: 26¾* × 23½* × 34*.       Image: Constant of the start of t | 7                                  | HON-MG1010N                                                                                | Onyx/Platinum             | 2    | 26 lbs.   | Carton | <del>477.00</del> |  |
| 9         HON-MN2120NCU10         Black/Platinum         1         26 lbs.         Each         561.€           10         HON-MN202SDCU24         Morel/Black         1         26 lbs.         Each         561.€           Cart           Holds up to 40 Motivate <sup>®</sup> high-density stacking chairs. 21¾" × 36¾".                                                                                                                                                                                                                                                                                                                                                                                                                                                                                                                                                                                                                                                                                                                                                                                                                                                                                                                                                                                                                                                                                                                                                                                                                                                                                                                                                                                                                                                                                                                                                                                                                                                                                                                                                          |                                    |                                                                                            |                           |      |           |        |                   |  |
| $\begin{tabular}{l l l l l l l l l l l l l l l l l l l $                                                                                                                                                                                                                                                                                                                                                                                                                                                                                                                                                                                                                                                                                                                                                                                                                                                                                                                                                                                                                                                                                                                                                                                                                                                                                                                                                                                                                                                                                                                                                                                                                                                                                                                                                                                                                                                                                                                                                                                                                              | 8                                  | HON-MN2020NCU10                                                                            | Black/Onyx/Black          | 1    | 26 lbs.   | Each   | <del>561.00</del> |  |
| Cart<br>Holds up to 40 Motivate <sup>®</sup> high-density stacking chairs. 21%" × 34¼" × 36%".                                                                                                                                                                                                                                                                                                                                                                                                                                                                                                                                                                                                                                                                                                                                                                                                                                                                                                                                                                                                                                                                                                                                                                                                                                                                                                                                                                                                                                                                                                                                                                                                                                                                                                                                                                                                                                                                                                                                                                                        | 9                                  | HON-MN2120NCU10                                                                            | Black/Platinum            | 1    | 26 lbs.   | Each   | <del>561.00</del> |  |
| Holds up to 40 Motivate® high-density stacking chairs. 21%" $\times$ 341/4" $\times$ 36%".                                                                                                                                                                                                                                                                                                                                                                                                                                                                                                                                                                                                                                                                                                                                                                                                                                                                                                                                                                                                                                                                                                                                                                                                                                                                                                                                                                                                                                                                                                                                                                                                                                                                                                                                                                                                                                                                                                                                                                                            | 10                                 | HON-MN202SDCU24                                                                            | Morel/Black               | 1    | 26 lbs.   | Each   | <del>561.00</del> |  |
| 11 LION MCCADT Disals A0 lbs Each 2005 0                                                                                                                                                                                                                                                                                                                                                                                                                                                                                                                                                                                                                                                                                                                                                                                                                                                                                                                                                                                                                                                                                                                                                                                                                                                                                                                                                                                                                                                                                                                                                                                                                                                                                                                                                                                                                                                                                                                                                                                                                                              |                                    | Holds up to 40 Motivate® high-density stacking chairs. $21\%" \times 341/" \times 36\%"$ . |                           |      |           |        |                   |  |
| HUN-MISCARI BIACK 40 IDS. EACH JUS.                                                                                                                                                                                                                                                                                                                                                                                                                                                                                                                                                                                                                                                                                                                                                                                                                                                                                                                                                                                                                                                                                                                                                                                                                                                                                                                                                                                                                                                                                                                                                                                                                                                                                                                                                                                                                                                                                                                                                                                                                                                   | 11                                 | HON-MSCART                                                                                 | Black                     |      | 40 lbs.   | Each   | <del>395.00</del> |  |