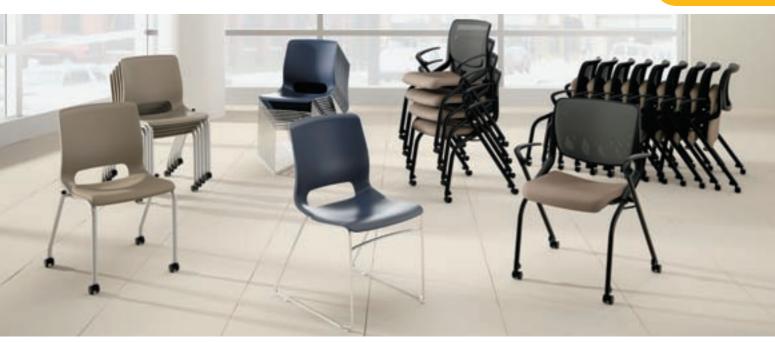

## OFFICEW PRLD.

Browse these items at OfficeWorld.com

stacking | CHAIRS

**Furniture** 

## HON Motivate<sup>®</sup> Seating Adapt. React. Motivate.

- · Advanced contours of the seat and back move with the body to reduce pressure points.
- Nesting and stacking capabilities make the most of your space.
- Supports up to 300 lbs.
- The HON Full Lifetime Warranty

| <ul> <li>A High-Density Stacking Chair<br/>Stacks up to 12 high. Overall: 21* × 23* × 32¼*</li></ul>                                                                                                                                                                                                                                                                                                                                                                                                                                                                                                                                                                                                                                                                                                                                                                                                                                                                                                                                                                                                                                                                                                                                                                                                                                                                                                                                                                                                                                                                                                                                                                                                                                                                                                                                                                                                                                                                                                                                                                                  | • The HOIN Full Lifetime Warranty. |                                                                                            |                           |      |           |        |                   |  |
|---------------------------------------------------------------------------------------------------------------------------------------------------------------------------------------------------------------------------------------------------------------------------------------------------------------------------------------------------------------------------------------------------------------------------------------------------------------------------------------------------------------------------------------------------------------------------------------------------------------------------------------------------------------------------------------------------------------------------------------------------------------------------------------------------------------------------------------------------------------------------------------------------------------------------------------------------------------------------------------------------------------------------------------------------------------------------------------------------------------------------------------------------------------------------------------------------------------------------------------------------------------------------------------------------------------------------------------------------------------------------------------------------------------------------------------------------------------------------------------------------------------------------------------------------------------------------------------------------------------------------------------------------------------------------------------------------------------------------------------------------------------------------------------------------------------------------------------------------------------------------------------------------------------------------------------------------------------------------------------------------------------------------------------------------------------------------------------|------------------------------------|--------------------------------------------------------------------------------------------|---------------------------|------|-----------|--------|-------------------|--|
| Stacks up to 12 high. Overall: 21" × 23" × 32¼". □ □ □         1       HON-MS1010N       Onyx/Chrome       4       68 lbs.       Carton       704.6         2       HON-MS101RE       Regatta/Chrome       4       68 lbs.       Carton       704.6         3       HON-MS101SD       Shadow/Chrome       4       68 lbs.       Carton       704.6         3       HON-MS101SD       Shadow/Chrome       4       68 lbs.       Carton       704.6         3       HON-MS101SD       Shadow/Chrome       4       68 lbs.       Carton       704.6         4       HON-MS101SD       Shadow/Chrome       4       68 lbs.       Carton       704.6         5       HON-MS101SD       Shadow/Chrome       4       68 lbs.       Carton       704.6         6       HON-MG201CU10       Onyx/Black/Platinum       2       40 lbs.       Carton       501.6         6       HON-MG201CU24       Shadow/Morel/Platinum       2       40 lbs.       Carton       501.6         7       HON-MG1010N       Onyx/Platinum       2       26 lbs.       Carton       477.6         9       HON-MN2020NCU10       Black/Onyx/Black       1       26 lbs.       Each       561.6 <th>ID</th> <th>No.</th> <th>Color</th> <th>Qty.</th> <th>Shpg. Wt.</th> <th>Unit</th> <th>Price</th>                                                                                                                                                                                                                                                                                                                                                                                                                                                                                                                                                                                                                                                                                                                                                                                                               | ID                                 | No.                                                                                        | Color                     | Qty. | Shpg. Wt. | Unit   | Price             |  |
| 2       HON-MS101RE       Regatta/Chrome       4       68 lbs.       Carton       704-€         3       HON-MS101SD       Shadow/Chrome       4       68 lbs.       Carton       704-€         3       HON-MS101SD       Shadow/Chrome       4       68 lbs.       Carton       704-€         3       HON-MS101SD       Shadow/Chrome       4       68 lbs.       Carton       704-€         4       HON-MS101SD       Shadow/Chrome       4       68 lbs.       Carton       704-€         5       HON-MS201CU10       Onyx/Black/Platinum       2       40 lbs.       Carton       501-€         5       HON-MG201CU20       Regatta/Cerulean/Platinum       2       40 lbs.       Carton       501-€         6       HON-MG201CU24       Shadow/Morel/Platinum       2       40 lbs.       Carton       501-€         9       HON-MG1010N       Onyx/Platinum       2       26 lbs.       Carton       477-€         9       HON-MN2020NCU10       Black/Onyx/Black       1       26 lbs.       Each       501-€         8       HON-MN2020NCU10       Black/Platinum       1       26 lbs.       Each       501-€         9       HON-MN2120NCU10                                                                                                                                                                                                                                                                                                                                                                                                                                                                                                                                                                                                                                                                                                                                                                                                                                                                                                                                 |                                    |                                                                                            |                           |      |           |        |                   |  |
| 3       HON-MS101SD       Shadow/Chrome       4       68 lbs.       Carton       704.6         ③       Four-Leg Stacking Chair       Stacks up to six high. Overall: 21" × 23" × 32¼".                                                                                                                                                                                                                                                                                                                                                                                                                                                                                                                                                                                                                                                                                                                                                                                                                                                                                                                                                                                                                                                                                                                                                                                                                                                                                                                                                                                                                                                                                                                                                                                                                                                                                                                                                                                                                                                                                                | 1                                  | HON-MS1010N                                                                                | Onyx/Chrome               | 4    | 68 lbs.   | Carton | <del>704.00</del> |  |
| ③ Four-Leg Stacking Chair         Stacks up to six high. Overall: 21" × 23" × 32¼". □ ♀ ☑         Fabric Upholstered Seat         4         4       HON-MG201CU10       Onyx/Black/Platinum       2       40 lbs.       Carton       591.6         5       HON-MG201CU20       Regatta/Cerulean/Platinum       2       40 lbs.       Carton       591.6         6       HON-MG201CU24       Shadow/Morel/Platinum       2       40 lbs.       Carton       591.6         7       HON-MG201CU24       Shadow/Morel/Platinum       2       40 lbs.       Carton       591.6         9       HON-MG1010N       Onyx/Platinum       2       26 lbs.       Carton       591.6         7       HON-MG1010N       Onyx/Platinum       2       26 lbs.       Carton       477.6         9       Nesting/Stacking Flex-Back Chair       Stackable up to four high. Overall: 2634" × 233%" × 34".       □       1       6       1       26 lbs.       Each       561.6         9       HON-MN2020NCU10       Black/Onyx/Black       1       26 lbs.       Each       561.6         10       HON-MN202SDCU24       Morel/Black       1       26 lbs.       Each       561.6         10       HON-MN202SDCU24<                                                                                                                                                                                                                                                                                                                                                                                                                                                                                                                                                                                                                                                                                                                                                                                                                                                                                    | 2                                  | HON-MS101RE                                                                                | Regatta/Chrome            | 4    | 68 lbs.   | Carton | <del>704.00</del> |  |
| Stacks up to six high. Överall: 21" × 23" × 32¼". □ I I         Fabric Upholstered Seat         4       HON-MG201CU10       Onyx/Black/Platinum       2       40 lbs.       Carton       591.6         5       HON-MG201CU90       Regatta/Cerulean/Platinum       2       40 lbs.       Carton       591.6         6       HON-MG201CU24       Shadow/Morel/Platinum       2       40 lbs.       Carton       591.6         7       HON-MG201CU24       Shadow/Morel/Platinum       2       40 lbs.       Carton       591.6         7       HON-MG201CU24       Shadow/Morel/Platinum       2       40 lbs.       Carton       591.6         7       HON-MG1010N       Onyx/Platinum       2       26 lbs.       Carton       477.6         9       Nesting/Stacking Flex-Back Chair       Stackable up to four high. Overall: 2634" × 2334" × 34".       □       12       8         8       HON-MN2020NCU10       Black/Onyx/Black       1       26 lbs.       Each       561.6         9       HON-MN2120NCU10       Black/Platinum       1       26 lbs.       Each       561.6         10       HON-MN202SDCU24       Morel/Black       1       26 lbs.       Each       561.6         10       HON-                                                                                                                                                                                                                                                                                                                                                                                                                                                                                                                                                                                                                                                                                                                                                                                                                                                                            | 3                                  | HON-MS101SD                                                                                | Shadow/Chrome             | 4    | 68 lbs.   | Carton | <del>704.00</del> |  |
| 4       HON-MG201CU10       Onyx/Black/Platinum       2       40 lbs.       Carton       501-6         5       HON-MG201CU90       Regatta/Cerulean/Platinum       2       40 lbs.       Carton       501-6         6       HON-MG201CU24       Shadow/Morel/Platinum       2       40 lbs.       Carton       501-6         7       HON-MG201CU24       Shadow/Morel/Platinum       2       40 lbs.       Carton       501-6         9       HON-MG1010N       Onyx/Platinum       2       26 lbs.       Carton       477-6         7       HON-MG1010N       Onyx/Platinum       2       26 lbs.       Carton       477-6         8       HON-MN210Xtacking Flex-Back Chair       Stackable up to four high. Overall: 263/4" × 231/6" × 34".       2       2       6       bs.       Each       561-6         9       HON-MN2020DNCU10       Black/Onyx/Black       1       26 lbs.       Each       561-6       561-6         9       HON-MN202SDCU24       Morel/Black       1       26 lbs.       Each       561-6         10       HON-MN202SDCU24       Morel/Black       1       26 lbs.       Each       561-6         Cart       Holds up to 40 Motivate® high-density stacking chairs. 21%" × 34%" × 36%".                                                                                                                                                                                                                                                                                                                                                                                                                                                                                                                                                                                                                                                                                                                                                                                                                                                                 |                                    | Stacks up to six high. Överall: 21" × 23" × 32¼". 🛄 😭 💋                                    |                           |      |           |        |                   |  |
| 6       HON-MG201CU24       Shadow/Morel/Platinum       2       40 lbs.       Carton       501.6         Plastic Seat       7       HON-MG1010N       Onyx/Platinum       2       26 lbs.       Carton       477.6         Ø Nesting/Stacking Flex-Back Chair       Stackable up to four high. Overall: 26¾" × 23¼" × 34".       2       2       6       lbs.       Each       561.6         8       HON-MN2020NCU10       Black/Onyx/Black       1       26 lbs.       Each       561.6         9       HON-MN2120NCU10       Black/Platinum       1       26 lbs.       Each       561.6         10       HON-MN202SDCU24       Morel/Black       1       26 lbs.       Each       561.6         Cart       Holds up to 40 Motivate® high-density stacking chairs. 21¾" × 34¼" × 36%".       X4¼" × 36%".       X4¼" × 36%".                                                                                                                                                                                                                                                                                                                                                                                                                                                                                                                                                                                                                                                                                                                                                                                                                                                                                                                                                                                                                                                                                                                                                                                                                                                        | 4                                  | •                                                                                          |                           | 2    | 40 lbs.   | Carton | <del>591.00</del> |  |
| Plastic Seat         7         HON-MG1010N         Onyx/Platinum         2         26 lbs.         Carton         477.6           ⑦ Nesting/Stacking Flex-Back Chair<br>Stackable up to four high. Overall: 26¾* × 23½* × 34*.         26 lbs.         Each         561.6           8         HON-MN2020NCU10         Black/Onyx/Black         1         26 lbs.         Each         561.6           9         HON-MN2120NCU10         Black/Platinum         1         26 lbs.         Each         561.6           10         HON-MN202SDCU24         Morel/Black         1         26 lbs.         Each         561.6           Cart         Holds up to 40 Motivate <sup>®</sup> high-density stacking chairs. 21¾* × 34¼* × 36½*.          561.6                                                                                                                                                                                                                                                                                                                                                                                                                                                                                                                                                                                                                                                                                                                                                                                                                                                                                                                                                                                                                                                                                                                                                                                                                                                                                                                                | 5                                  | HON-MG201CU90                                                                              | Regatta/Cerulean/Platinum | 2    | 40 lbs.   | Carton | <del>591.00</del> |  |
| 7         HON-MG1010N         Onyx/Platinum         2         26 lbs.         Carton         477.6           ③         Nesting/Stacking Flex-Back Chair<br>Stackable up to four high. Overall: 26¾" × 23¼" × 34".         26 lbs.         Each         561.6           8         HON-MN2020NCU10         Black/Onyx/Black         1         26 lbs.         Each         561.6           9         HON-MN2120NCU10         Black/Onyx/Black         1         26 lbs.         Each         561.6           10         HON-MN202SDCU24         Morel/Black         1         26 lbs.         Each         561.6           Cart         Holds up to 40 Motivate <sup>®</sup> high-density stacking chairs. 21¾" × 34¼" × 36%".           561.6                                                                                                                                                                                                                                                                                                                                                                                                                                                                                                                                                                                                                                                                                                                                                                                                                                                                                                                                                                                                                                                                                                                                                                                                                                                                                                                                          | 6                                  | HON-MG201CU24                                                                              | Shadow/Morel/Platinum     | 2    | 40 lbs.   | Carton | <del>591.00</del> |  |
| O Nesting/Stacking Flex-Back Chair           Stackable up to four high. Overall: 26¾" × 23½" × 34".           8 HON-MN2020NCU10           Black/Onyx/Black         1           9 HON-MN2120NCU10         Black/Platinum           10 HON-MN202SDCU24         Morel/Black           11 Hon-MN202SDCU24         Morel/Black           12 G lbs.         Each           561.6           Cart           Holds up to 40 Motivate <sup>®</sup> high-density stacking chairs. 21¾" × 34¼" × 36½".                                                                                                                                                                                                                                                                                                                                                                                                                                                                                                                                                                                                                                                                                                                                                                                                                                                                                                                                                                                                                                                                                                                                                                                                                                                                                                                                                                                                                                                                                                                                                                                            |                                    | Plastic Seat                                                                               |                           |      |           |        |                   |  |
| Stackable up to four high. Overall: 26¾* × 23½* × 34*.       Image: Constant of the start of t | 7                                  | HON-MG1010N                                                                                | Onyx/Platinum             | 2    | 26 lbs.   | Carton | <del>477.00</del> |  |
| 9         HON-MN2120NCU10         Black/Platinum         1         26 lbs.         Each         561.€           10         HON-MN202SDCU24         Morel/Black         1         26 lbs.         Each         561.€           Cart           Holds up to 40 Motivate <sup>®</sup> high-density stacking chairs. 21¾" × 36¾".                                                                                                                                                                                                                                                                                                                                                                                                                                                                                                                                                                                                                                                                                                                                                                                                                                                                                                                                                                                                                                                                                                                                                                                                                                                                                                                                                                                                                                                                                                                                                                                                                                                                                                                                                          |                                    |                                                                                            |                           |      |           |        |                   |  |
| $\begin{tabular}{l l l l l l l l l l l l l l l l l l l $                                                                                                                                                                                                                                                                                                                                                                                                                                                                                                                                                                                                                                                                                                                                                                                                                                                                                                                                                                                                                                                                                                                                                                                                                                                                                                                                                                                                                                                                                                                                                                                                                                                                                                                                                                                                                                                                                                                                                                                                                              | 8                                  | HON-MN2020NCU10                                                                            | Black/Onyx/Black          | 1    | 26 lbs.   | Each   | <del>561.00</del> |  |
| Cart<br>Holds up to 40 Motivate <sup>®</sup> high-density stacking chairs. 21%" × 34¼" × 36%".                                                                                                                                                                                                                                                                                                                                                                                                                                                                                                                                                                                                                                                                                                                                                                                                                                                                                                                                                                                                                                                                                                                                                                                                                                                                                                                                                                                                                                                                                                                                                                                                                                                                                                                                                                                                                                                                                                                                                                                        | 9                                  | HON-MN2120NCU10                                                                            | Black/Platinum            | 1    | 26 lbs.   | Each   | <del>561.00</del> |  |
| Holds up to 40 Motivate® high-density stacking chairs. 21%" $\times$ 341/4" $\times$ 36%".                                                                                                                                                                                                                                                                                                                                                                                                                                                                                                                                                                                                                                                                                                                                                                                                                                                                                                                                                                                                                                                                                                                                                                                                                                                                                                                                                                                                                                                                                                                                                                                                                                                                                                                                                                                                                                                                                                                                                                                            | 10                                 | HON-MN202SDCU24                                                                            | Morel/Black               | 1    | 26 lbs.   | Each   | <del>561.00</del> |  |
| 11 LION MCCADT Disals A0 lbs Each 2005 0                                                                                                                                                                                                                                                                                                                                                                                                                                                                                                                                                                                                                                                                                                                                                                                                                                                                                                                                                                                                                                                                                                                                                                                                                                                                                                                                                                                                                                                                                                                                                                                                                                                                                                                                                                                                                                                                                                                                                                                                                                              |                                    | Holds up to 40 Motivate® high-density stacking chairs. $21\%" \times 341/" \times 36\%"$ . |                           |      |           |        |                   |  |
| HUN-MISCARI BIACK 40 IDS. EACH JUS.                                                                                                                                                                                                                                                                                                                                                                                                                                                                                                                                                                                                                                                                                                                                                                                                                                                                                                                                                                                                                                                                                                                                                                                                                                                                                                                                                                                                                                                                                                                                                                                                                                                                                                                                                                                                                                                                                                                                                                                                                                                   | 11                                 | HON-MSCART                                                                                 | Black                     |      | 40 lbs.   | Each   | <del>395.00</del> |  |