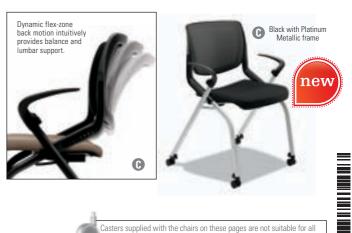

## HON Motivate<sup>®</sup> Seating Adapt. React. Motivate.

- · Advanced contours of the seat and back move with the body to reduce pressure points.
- Nesting and stacking capabilities make the most of your space.
- Supports up to 300 lbs.
- The HON Full Lifetime Warranty

| <ul> <li>A High-Density Stacking Chair<br/>Stacks up to 12 high. Overall: 21* × 23* × 32¼*</li></ul>                                                                                                                                                                                                                                                                                                                                                                                                                                                                                                                                                                                                                                                                                                                                                                                                                                                                                                                                                                                                                                                                                                                                                                                                                                                                                                                                                                                                                                                                                                                                                                                                                                                                                                                                                                                                                                                                                                                                                                                  | • The HOIN Full Lifetime Warranty. |                                                                                            |                           |      |           |        |                   |  |
|---------------------------------------------------------------------------------------------------------------------------------------------------------------------------------------------------------------------------------------------------------------------------------------------------------------------------------------------------------------------------------------------------------------------------------------------------------------------------------------------------------------------------------------------------------------------------------------------------------------------------------------------------------------------------------------------------------------------------------------------------------------------------------------------------------------------------------------------------------------------------------------------------------------------------------------------------------------------------------------------------------------------------------------------------------------------------------------------------------------------------------------------------------------------------------------------------------------------------------------------------------------------------------------------------------------------------------------------------------------------------------------------------------------------------------------------------------------------------------------------------------------------------------------------------------------------------------------------------------------------------------------------------------------------------------------------------------------------------------------------------------------------------------------------------------------------------------------------------------------------------------------------------------------------------------------------------------------------------------------------------------------------------------------------------------------------------------------|------------------------------------|--------------------------------------------------------------------------------------------|---------------------------|------|-----------|--------|-------------------|--|
| Stacks up to 12 high. Overall: 21" × 23" × 32¼". □ □ □         1       HON-MS1010N       Onyx/Chrome       4       68 lbs.       Carton       704.6         2       HON-MS101RE       Regatta/Chrome       4       68 lbs.       Carton       704.6         3       HON-MS101SD       Shadow/Chrome       4       68 lbs.       Carton       704.6         3       HON-MS101SD       Shadow/Chrome       4       68 lbs.       Carton       704.6         3       HON-MS101SD       Shadow/Chrome       4       68 lbs.       Carton       704.6         4       HON-MS101SD       Shadow/Chrome       4       68 lbs.       Carton       704.6         5       HON-MS101SD       Shadow/Chrome       4       68 lbs.       Carton       704.6         6       HON-MG201CU10       Onyx/Black/Platinum       2       40 lbs.       Carton       501.6         6       HON-MG201CU24       Shadow/Morel/Platinum       2       40 lbs.       Carton       501.6         7       HON-MG1010N       Onyx/Platinum       2       26 lbs.       Carton       477.6         9       HON-MN2020NCU10       Black/Onyx/Black       1       26 lbs.       Each       561.6 <th>ID</th> <th>No.</th> <th>Color</th> <th>Qty.</th> <th>Shpg. Wt.</th> <th>Unit</th> <th>Price</th>                                                                                                                                                                                                                                                                                                                                                                                                                                                                                                                                                                                                                                                                                                                                                                                                               | ID                                 | No.                                                                                        | Color                     | Qty. | Shpg. Wt. | Unit   | Price             |  |
| 2       HON-MS101RE       Regatta/Chrome       4       68 lbs.       Carton       704-€         3       HON-MS101SD       Shadow/Chrome       4       68 lbs.       Carton       704-€         3       HON-MS101SD       Shadow/Chrome       4       68 lbs.       Carton       704-€         3       HON-MS101SD       Shadow/Chrome       4       68 lbs.       Carton       704-€         4       HON-MS101SD       Shadow/Chrome       4       68 lbs.       Carton       704-€         5       HON-MS201CU10       Onyx/Black/Platinum       2       40 lbs.       Carton       501-€         5       HON-MG201CU20       Regatta/Cerulean/Platinum       2       40 lbs.       Carton       501-€         6       HON-MG201CU24       Shadow/Morel/Platinum       2       40 lbs.       Carton       501-€         9       HON-MG1010N       Onyx/Platinum       2       26 lbs.       Carton       477-€         9       HON-MN2020NCU10       Black/Onyx/Black       1       26 lbs.       Each       501-€         8       HON-MN2020NCU10       Black/Platinum       1       26 lbs.       Each       501-€         9       HON-MN2120NCU10                                                                                                                                                                                                                                                                                                                                                                                                                                                                                                                                                                                                                                                                                                                                                                                                                                                                                                                                 |                                    |                                                                                            |                           |      |           |        |                   |  |
| 3       HON-MS101SD       Shadow/Chrome       4       68 lbs.       Carton       704.6         ③       Four-Leg Stacking Chair       Stacks up to six high. Overall: 21" × 23" × 32¼".                                                                                                                                                                                                                                                                                                                                                                                                                                                                                                                                                                                                                                                                                                                                                                                                                                                                                                                                                                                                                                                                                                                                                                                                                                                                                                                                                                                                                                                                                                                                                                                                                                                                                                                                                                                                                                                                                                | 1                                  | HON-MS1010N                                                                                | Onyx/Chrome               | 4    | 68 lbs.   | Carton | <del>704.00</del> |  |
| ③ Four-Leg Stacking Chair         Stacks up to six high. Overall: 21" × 23" × 32¼". □ ♀ ☑         Fabric Upholstered Seat         4         4       HON-MG201CU10       Onyx/Black/Platinum       2       40 lbs.       Carton       591.6         5       HON-MG201CU20       Regatta/Cerulean/Platinum       2       40 lbs.       Carton       591.6         6       HON-MG201CU24       Shadow/Morel/Platinum       2       40 lbs.       Carton       591.6         7       HON-MG201CU24       Shadow/Morel/Platinum       2       40 lbs.       Carton       591.6         9       HON-MG1010N       Onyx/Platinum       2       26 lbs.       Carton       591.6         7       HON-MG1010N       Onyx/Platinum       2       26 lbs.       Carton       477.6         9       Nesting/Stacking Flex-Back Chair       Stackable up to four high. Overall: 2634" × 233%" × 34".       □       1       6       1       26 lbs.       Each       561.6         9       HON-MN2020NCU10       Black/Onyx/Black       1       26 lbs.       Each       561.6         10       HON-MN202SDCU24       Morel/Black       1       26 lbs.       Each       561.6         10       HON-MN202SDCU24<                                                                                                                                                                                                                                                                                                                                                                                                                                                                                                                                                                                                                                                                                                                                                                                                                                                                                    | 2                                  | HON-MS101RE                                                                                | Regatta/Chrome            | 4    | 68 lbs.   | Carton | <del>704.00</del> |  |
| Stacks up to six high. Överall: 21" × 23" × 32¼". □ I I         Fabric Upholstered Seat         4       HON-MG201CU10       Onyx/Black/Platinum       2       40 lbs.       Carton       591.6         5       HON-MG201CU90       Regatta/Cerulean/Platinum       2       40 lbs.       Carton       591.6         6       HON-MG201CU24       Shadow/Morel/Platinum       2       40 lbs.       Carton       591.6         7       HON-MG201CU24       Shadow/Morel/Platinum       2       40 lbs.       Carton       591.6         7       HON-MG201CU24       Shadow/Morel/Platinum       2       40 lbs.       Carton       591.6         7       HON-MG1010N       Onyx/Platinum       2       26 lbs.       Carton       477.6         9       Nesting/Stacking Flex-Back Chair       Stackable up to four high. Overall: 2634" × 2334" × 34".       □       12       8         8       HON-MN2020NCU10       Black/Onyx/Black       1       26 lbs.       Each       561.6         9       HON-MN2120NCU10       Black/Platinum       1       26 lbs.       Each       561.6         10       HON-MN202SDCU24       Morel/Black       1       26 lbs.       Each       561.6         10       HON-                                                                                                                                                                                                                                                                                                                                                                                                                                                                                                                                                                                                                                                                                                                                                                                                                                                                            | 3                                  | HON-MS101SD                                                                                | Shadow/Chrome             | 4    | 68 lbs.   | Carton | <del>704.00</del> |  |
| 4       HON-MG201CU10       Onyx/Black/Platinum       2       40 lbs.       Carton       501-6         5       HON-MG201CU90       Regatta/Cerulean/Platinum       2       40 lbs.       Carton       501-6         6       HON-MG201CU24       Shadow/Morel/Platinum       2       40 lbs.       Carton       501-6         7       HON-MG201CU24       Shadow/Morel/Platinum       2       40 lbs.       Carton       501-6         9       HON-MG1010N       Onyx/Platinum       2       26 lbs.       Carton       477-6         7       HON-MG1010N       Onyx/Platinum       2       26 lbs.       Carton       477-6         8       HON-MN210Xtacking Flex-Back Chair       Stackable up to four high. Overall: 263/4" × 231/6" × 34".       2       2       6       bs.       Each       561-6         9       HON-MN2020DNCU10       Black/Onyx/Black       1       26 lbs.       Each       561-6       561-6         9       HON-MN202SDCU24       Morel/Black       1       26 lbs.       Each       561-6         10       HON-MN202SDCU24       Morel/Black       1       26 lbs.       Each       561-6         Cart       Holds up to 40 Motivate® high-density stacking chairs. 21%" × 34%" × 36%".                                                                                                                                                                                                                                                                                                                                                                                                                                                                                                                                                                                                                                                                                                                                                                                                                                                                 |                                    | Stacks up to six high. Överall: 21" × 23" × 32¼". 🛄 😭 💋                                    |                           |      |           |        |                   |  |
| 6       HON-MG201CU24       Shadow/Morel/Platinum       2       40 lbs.       Carton       501.6         Plastic Seat       7       HON-MG1010N       Onyx/Platinum       2       26 lbs.       Carton       477.6         Ø Nesting/Stacking Flex-Back Chair       Stackable up to four high. Overall: 26¾" × 23¼" × 34".       2       2       6       lbs.       Each       561.6         8       HON-MN2020NCU10       Black/Onyx/Black       1       26 lbs.       Each       561.6         9       HON-MN2120NCU10       Black/Platinum       1       26 lbs.       Each       561.6         10       HON-MN202SDCU24       Morel/Black       1       26 lbs.       Each       561.6         Cart       Holds up to 40 Motivate® high-density stacking chairs. 21¾" × 34¼" × 36%".       X4¼" × 36%".       X4¼" × 36%".                                                                                                                                                                                                                                                                                                                                                                                                                                                                                                                                                                                                                                                                                                                                                                                                                                                                                                                                                                                                                                                                                                                                                                                                                                                        | 4                                  | •                                                                                          |                           | 2    | 40 lbs.   | Carton | <del>591.00</del> |  |
| Plastic Seat         7         HON-MG1010N         Onyx/Platinum         2         26 lbs.         Carton         477.6           ⑦ Nesting/Stacking Flex-Back Chair<br>Stackable up to four high. Overall: 26¾* × 23½* × 34*.         26 lbs.         Each         561.6           8         HON-MN2020NCU10         Black/Onyx/Black         1         26 lbs.         Each         561.6           9         HON-MN2120NCU10         Black/Platinum         1         26 lbs.         Each         561.6           10         HON-MN202SDCU24         Morel/Black         1         26 lbs.         Each         561.6           Cart         Holds up to 40 Motivate <sup>®</sup> high-density stacking chairs. 21¾* × 34¼* × 36½*.          561.6                                                                                                                                                                                                                                                                                                                                                                                                                                                                                                                                                                                                                                                                                                                                                                                                                                                                                                                                                                                                                                                                                                                                                                                                                                                                                                                                | 5                                  | HON-MG201CU90                                                                              | Regatta/Cerulean/Platinum | 2    | 40 lbs.   | Carton | <del>591.00</del> |  |
| 7         HON-MG1010N         Onyx/Platinum         2         26 lbs.         Carton         477.6           ③         Nesting/Stacking Flex-Back Chair<br>Stackable up to four high. Overall: 26¾" × 23¼" × 34".         26 lbs.         Each         561.6           8         HON-MN2020NCU10         Black/Onyx/Black         1         26 lbs.         Each         561.6           9         HON-MN2120NCU10         Black/Onyx/Black         1         26 lbs.         Each         561.6           10         HON-MN202SDCU24         Morel/Black         1         26 lbs.         Each         561.6           Cart         Holds up to 40 Motivate <sup>®</sup> high-density stacking chairs. 21¾" × 34¼" × 36%".           561.6                                                                                                                                                                                                                                                                                                                                                                                                                                                                                                                                                                                                                                                                                                                                                                                                                                                                                                                                                                                                                                                                                                                                                                                                                                                                                                                                          | 6                                  | HON-MG201CU24                                                                              | Shadow/Morel/Platinum     | 2    | 40 lbs.   | Carton | <del>591.00</del> |  |
| O Nesting/Stacking Flex-Back Chair           Stackable up to four high. Overall: 26¾" × 23½" × 34".           8 HON-MN2020NCU10           Black/Onyx/Black         1           9 HON-MN2120NCU10         Black/Platinum           10 HON-MN202SDCU24         Morel/Black           11 Hon-MN202SDCU24         Morel/Black           12 G lbs.         Each           561.6           Cart           Holds up to 40 Motivate <sup>®</sup> high-density stacking chairs. 21¾" × 34¼" × 36½".                                                                                                                                                                                                                                                                                                                                                                                                                                                                                                                                                                                                                                                                                                                                                                                                                                                                                                                                                                                                                                                                                                                                                                                                                                                                                                                                                                                                                                                                                                                                                                                            |                                    | Plastic Seat                                                                               |                           |      |           |        |                   |  |
| Stackable up to four high. Overall: 26¾* × 23½* × 34*.       Image: Constant of the start of t | 7                                  | HON-MG1010N                                                                                | Onyx/Platinum             | 2    | 26 lbs.   | Carton | <del>477.00</del> |  |
| 9         HON-MN2120NCU10         Black/Platinum         1         26 lbs.         Each         561.€           10         HON-MN202SDCU24         Morel/Black         1         26 lbs.         Each         561.€           Cart           Holds up to 40 Motivate <sup>®</sup> high-density stacking chairs. 21¾" × 36¾".                                                                                                                                                                                                                                                                                                                                                                                                                                                                                                                                                                                                                                                                                                                                                                                                                                                                                                                                                                                                                                                                                                                                                                                                                                                                                                                                                                                                                                                                                                                                                                                                                                                                                                                                                          |                                    |                                                                                            |                           |      |           |        |                   |  |
| $\begin{tabular}{l l l l l l l l l l l l l l l l l l l $                                                                                                                                                                                                                                                                                                                                                                                                                                                                                                                                                                                                                                                                                                                                                                                                                                                                                                                                                                                                                                                                                                                                                                                                                                                                                                                                                                                                                                                                                                                                                                                                                                                                                                                                                                                                                                                                                                                                                                                                                              | 8                                  | HON-MN2020NCU10                                                                            | Black/Onyx/Black          | 1    | 26 lbs.   | Each   | <del>561.00</del> |  |
| Cart<br>Holds up to 40 Motivate <sup>®</sup> high-density stacking chairs. 21%" × 34¼" × 36%".                                                                                                                                                                                                                                                                                                                                                                                                                                                                                                                                                                                                                                                                                                                                                                                                                                                                                                                                                                                                                                                                                                                                                                                                                                                                                                                                                                                                                                                                                                                                                                                                                                                                                                                                                                                                                                                                                                                                                                                        | 9                                  | HON-MN2120NCU10                                                                            | Black/Platinum            | 1    | 26 lbs.   | Each   | <del>561.00</del> |  |
| Holds up to 40 Motivate® high-density stacking chairs. 21%" $\times$ 341/4" $\times$ 36%".                                                                                                                                                                                                                                                                                                                                                                                                                                                                                                                                                                                                                                                                                                                                                                                                                                                                                                                                                                                                                                                                                                                                                                                                                                                                                                                                                                                                                                                                                                                                                                                                                                                                                                                                                                                                                                                                                                                                                                                            | 10                                 | HON-MN202SDCU24                                                                            | Morel/Black               | 1    | 26 lbs.   | Each   | <del>561.00</del> |  |
| 11 LION MCCADT Disals A0 lbs Each 2005 0                                                                                                                                                                                                                                                                                                                                                                                                                                                                                                                                                                                                                                                                                                                                                                                                                                                                                                                                                                                                                                                                                                                                                                                                                                                                                                                                                                                                                                                                                                                                                                                                                                                                                                                                                                                                                                                                                                                                                                                                                                              |                                    | Holds up to 40 Motivate® high-density stacking chairs. $21\%" \times 341/" \times 36\%"$ . |                           |      |           |        |                   |  |
| HUN-MISCARI BIACK 40 IDS. EACH JUS.                                                                                                                                                                                                                                                                                                                                                                                                                                                                                                                                                                                                                                                                                                                                                                                                                                                                                                                                                                                                                                                                                                                                                                                                                                                                                                                                                                                                                                                                                                                                                                                                                                                                                                                                                                                                                                                                                                                                                                                                                                                   | 11                                 | HON-MSCART                                                                                 | Black                     |      | 40 lbs.   | Each   | <del>395.00</del> |  |

See more HON products at www.hondetails.com

Prices subject to change without notice.

Casters supplied with the chairs on these pages are not suitable for all floor types. Alternative casters are available to meet your specific needs