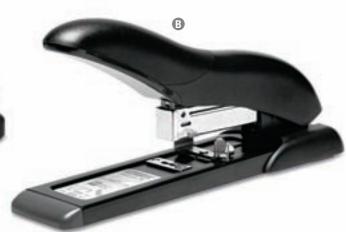

# Rapid ((((

B HD80 Personal Heavy Duty Stapler Staples up to 80 sheets. Ergonomic design. Adjustable paper stop. Top loads ¼", ¾" and ½" heavy-duty staples. All metal construction with extra wide base. Low staple indicator. Manufacturer's five-year warranty. ♣ ☑

| ID No.               | Sheet Capacity | Color | Unit | Price |
|----------------------|----------------|-------|------|-------|
| 3 ESS-73159 <b>★</b> | 80             | Black | EA   | 39.05 |

Plastic parts contain 100% post-consumer recycled content. All sheet capacities are based on 20-lb. bond.