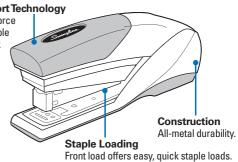

## **FEATURES TO LOOK FOR**

**Antimicrobial Product Protection** 

All Metal Durability

Jam-Free Technology for high performance stapling.

Flat Clinch for neater stacking.

Quiet Staplers provide a better work environment.

Reduced-Effort Technology
Requires less force
to push the staple
through a stack
of paper.

4-GR-L-EWL