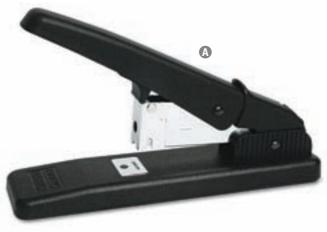

# **BOSTITCH**

NoJam™ Desktop Heavy-Duty Stapler Compact, heavy-duty stapler with NoJam™ mechanism. Metal with soft-touch handle and cushioned base. Rear loading of ¼" and ¾" heavy-duty staples. 2¾" throat depth. Manufacturer's seven-year limited warranty.

| ID No.             | Sheet Capacity                 | Color | Unit | Price |
|--------------------|--------------------------------|-------|------|-------|
| 1 BOS-03201 ★      | 60                             | Black | EA   | 46.19 |
| * All sheet capaci | ties are based on 20-lb. bond. |       |      |       |