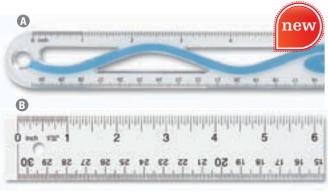

## **₩**ESTCOTT

12" Plastic Wave Ruler Made from translucent plastic with a hint of color that allows for easy viewing of the page. Precise metric and 1/16" scales. Easy to read.

| ID | No.           | Length | Standard/Metric                  | Unit | Price |
|----|---------------|--------|----------------------------------|------|-------|
| 1  | ACM-15530-001 | 12"    | 1/16" / Centimeters; Millimeters | EA   | 2.99  |

B Clear Flexible Acrylic Ruler Ends have extra margins for clear starts and stops and plumb lines to aid in checking right angles. Raised beveled edges. Hang-up hole.

| ID | No.       | Length | Standard/Metric                  | Unit | Price |
|----|-----------|--------|----------------------------------|------|-------|
| 2  | ACM-10562 | 12"    | 1/16" / Centimeters; Millimeters | EA   | 2.95  |
| 3  | ACM-10564 | 18"    | 1/16" / Centimeters; Millimeters | EA   | 4.30  |