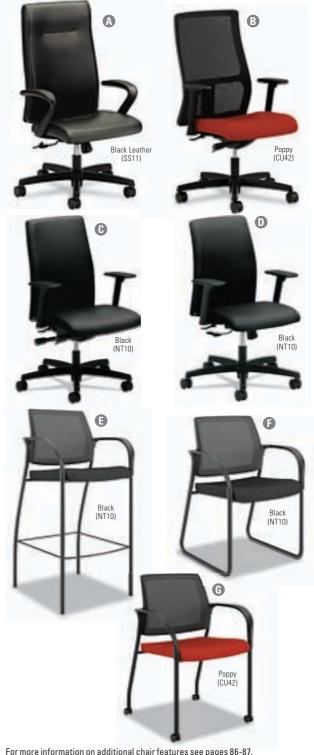

## Ignition™ Series

Ignition fits who you are, how you work and where you work.

- · Ignition addresses the needs of the total office with executive work, task and guest seating solutions.
- Efficiently designed to provide a broad choice of style, comfort and function, all at an exceptional value.
- Supports up to 300 lbs.
- · Easy to assemble with no tools required.
- The HON Full Lifetime Warranty.
- · Contains 45% total recycled content.
- Scientific Certification Systems (SCS) Certified Indoor Advantage Gold™; Meets or exceeds ANSI/BIFMA standards; level® 2 Certified.

Multipurpose chair stacks up to four high for space-efficient storage. Breathable

mesh back offers comfort and support. Easily mobile on four dual-wheel casters.

Seat: 18¾" × 17¾". Back: 18¼" × 18½". Overall height: 35½". 🔤 🚰 🕖

Poppy

For more information on additional chair features see pages 86-87.

Each

Each

28 lbs

**Dual-Action** Tilt (2:1 Ratio)

Casters supplied with the chairs on these pages are not suitable for all floor types. Alternative casters are available to meet your specific needs

10 HON-IS107NT10

11 HON-IS107CU42