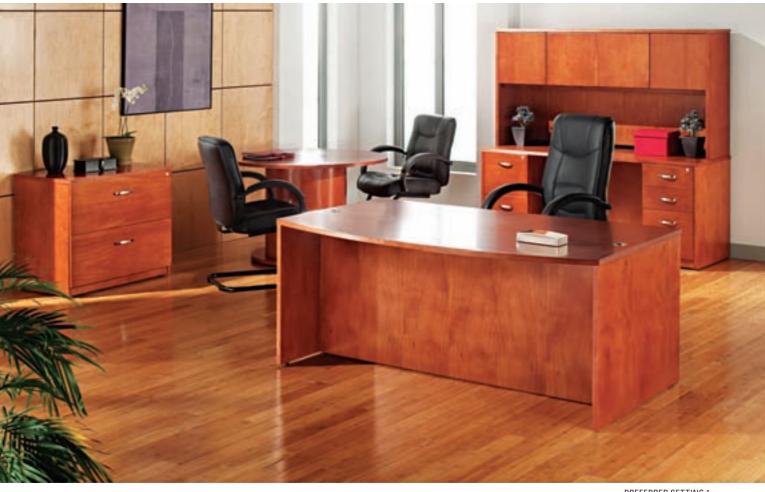

## **OFFICE SUITES** | modular veneer

PREFERRED SETTING 1

Cherry (CM)

LERA.

- Premium-grade, North American veneer and solid woods are fine finished with durability suited to everyday commercial applications.
- UV Veneer finish with durability that provides scratch and spill resistance.
- Thick worksurfaces feature reeded profile solid wood edges.
- Matching Verona office suites components for additional storage and desk requirements.
- · Manufacturer's five-year limited warranty.
- Meets or exceeds ANSI/BIFMA standards.

 $Polished \, silver \, grommets. \quad Reeded \, profile \, solid$ 

accent handles.