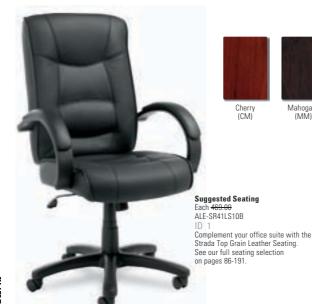

## **OFFICE SUITES** | modular veneer

PREFERRED SETTING 1

Cherry (CM)

LERA.

- Premium-grade, North American veneer and solid woods are fine finished with durability suited to everyday commercial applications.
- UV Veneer finish with durability that provides scratch and spill resistance.
- Thick worksurfaces feature reeded profile solid wood edges.
- Matching Verona office suites components for additional storage and desk requirements.
- · Manufacturer's five-year limited warranty.
- Meets or exceeds ANSI/BIFMA standards.