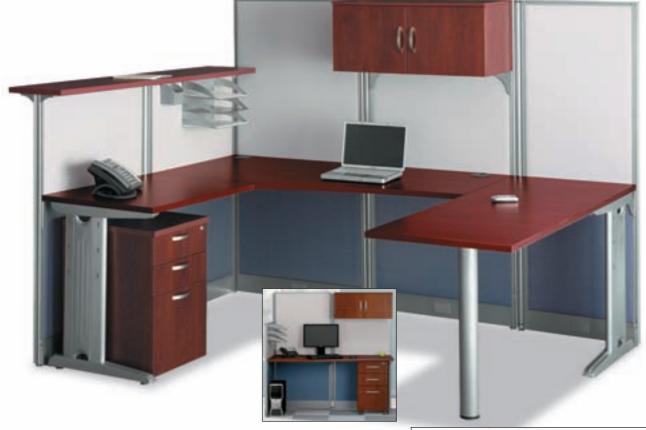

## **ЪЬF** Office in an Hour<sup>™</sup> Workstations

Out of the box and ready to work in 60 minutes or less!

- Choose an L-workstation with panels, a U-workstation with panels or a straight workstation with panels.
- Durable thermally-fused laminate surfaces are scratch- and stain-resistant; desktop grommet for convenient wire management.
- Removable metal face plate on desk legs hides cords and cables.
- Metal-framed, cushioned acoustical panels are covered by two-tone fabric.
- Adjustable levelers compensate for uneven floor surfaces.
- Manufacturer's ten-year warranty.
- Meets or exceeds ANSI/BIFMA standards.

Quick, efficient setup for single or multiple workstations.

p74

75 p76