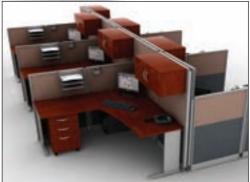

## **ЪЬF** Office in an Hour<sup>™</sup> Workstations

Out of the box and ready to work in 60 minutes or less!

- Choose an L-workstation with panels, a U-workstation with panels or a straight workstation with panels.
- Durable thermally-fused laminate surfaces are scratch- and stain-resistant; desktop grommet for convenient wire management.
- Removable metal face plate on desk legs hides cords and cables.
- Metal-framed, cushioned acoustical panels are covered by two-tone fabric.
- Adjustable levelers compensate for uneven floor surfaces.
- Manufacturer's ten-year warranty.
- Meets or exceeds ANSI/BIFMA standards.

Quick, efficient setup for single or multiple workstations.

p74

75 p76