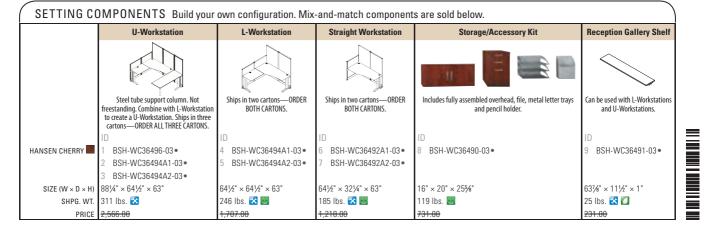

## **ЪЬF** Office in an Hour<sup>™</sup> Workstations

Out of the box and ready to work in 60 minutes or less!

- Choose an L-workstation with panels, a U-workstation with panels or a straight workstation with panels.
- Durable thermally-fused laminate surfaces are scratch- and stain-resistant; desktop grommet for convenient wire management.
- Removable metal face plate on desk legs hides cords and cables.
- Metal-framed, cushioned acoustical panels are covered by two-tone fabric.
- Adjustable levelers compensate for uneven floor surfaces.
- Manufacturer's ten-year warranty.
- Meets or exceeds ANSI/BIFMA standards.

Quick, efficient setup for single or multiple workstations.

p74

75 p76