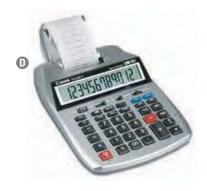

## OFFICEW PRLD

|                               | CASIO                                                  | Canon                                                    | Canon                                               | Canon                                                  | (innovera.                                         | VICT=R                                         |
|-------------------------------|--------------------------------------------------------|----------------------------------------------------------|-----------------------------------------------------|--------------------------------------------------------|----------------------------------------------------|------------------------------------------------|
| Model                         | HR-150TM     Two-Color Desktop     Printing Calculator | P23-DHVG     12-Digit Two-Color     Printing Calculator* | P170DH     Two-Color Roller     Printing Calculator | P23-DHV     12-Digit Two-Color     Printing Calculator | 3 16015<br>Two-Color Roller<br>Printing Calculator | 1208-2 Two-Color Compact Printing Calculator** |
| ID                            | 1                                                      | 2                                                        | 3                                                   | 4                                                      | 5                                                  | 6                                              |
| No.                           | CSO-HR150TM                                            | CNM-P23DHVG 🔂 🗾                                          | CNM-P170DH                                          | CNM-P23DHV                                             | IVR-16015                                          | VCT-1208-2 🛣 🔼                                 |
| Unit                          | EA                                                     | EA                                                       | EA                                                  | EA                                                     | EA                                                 | EA                                             |
| Price                         | <del>59.99</del>                                       | <del>49.95</del>                                         | <del>69.95</del>                                    | <del>49.95</del>                                       | <del>50.99</del>                                   | <del>41.95</del>                               |
| Lines/Second Speed            | 2.4                                                    | 2.3                                                      | 2.3                                                 | 2.3                                                    | 2.3                                                | 2.3                                            |
| Print Color(s)                | Black; Red                                             | Purple; Red                                              | Purple; Red                                         | Purple; Red                                            | Black; Red                                         | Blue; Red                                      |
| Display Type                  | LCD                                                    | LCD                                                      | Fluorescent                                         | LCD                                                    | LCD                                                | LCD                                            |
| Display Digits                | 12                                                     | 12                                                       | 12                                                  | 12                                                     | 12                                                 | 12                                             |
| Digit Size                    | 20 mm                                                  | 18 mm                                                    | 12½ mm                                              | 18 mm                                                  | 12 mm                                              | 15 mm                                          |
| Memory                        | 4-Key                                                  | 4-Key                                                    | 4-Key                                               | 4-Key                                                  | 4-Key                                              | 4-Key                                          |
| Item Count                    | Yes                                                    | Yes                                                      | Yes                                                 | Yes                                                    |                                                    | Yes                                            |
| Cost/Sell/Margin              | Yes                                                    | Yes                                                      | Yes                                                 | Yes                                                    | Yes                                                | Yes                                            |
| Tax Calculation               | Yes                                                    | Yes                                                      | Yes                                                 | Yes                                                    |                                                    | Yes                                            |
| Loan Calculation              |                                                        |                                                          |                                                     |                                                        |                                                    |                                                |
| Currency Exchange<br>Function | Yes                                                    |                                                          |                                                     |                                                        |                                                    |                                                |
| Time/Date                     |                                                        | Yes                                                      | Yes                                                 | Yes                                                    | Yes                                                | Yes                                            |
| Size (w × d)                  | 7 x 11½                                                | 6½ x 8½                                                  | 7% x 10%₀                                           | 6½ x 9½                                                | 6 x 8¾                                             | 6 x 7½                                         |
| Mfr. Warranty                 | Manufacturer's limited one-year warranty.              | Manufacturer's One-<br>year Warranty                     | Manufacturer's limited one-year warranty.           | Manufacturer's limited one-year warranty.              | Manufacturer's limited one-year warranty.          | Manufacturer's limited two-year warranty.      |
| Package Includes              | AC Adapter and Paper Roll.                             | AC Adapter and Paper Roll.                               | Paper Roll.                                         | AC Adapter and Paper Roll.                             | AC Adapter.                                        | AC Adapter and Paper Roll.                     |
| Replacement<br>Ribbon/Roller  | DPS-R1427                                              | DPS-R1427                                                | DPS-R1427                                           | DPS-R1427                                              | DPS-R1427                                          | DPS-R1427                                      |
| Replacement Roll Paper        | UNV-35720                                              | UNV-35720                                                | UNV-35720                                           | UNV-35720                                              | UNV-35720                                          | UNV-35720                                      |
| Replacement Batteries         | 4 AA, EVE-E91BP-4                                      | 4 AA, EVE-EP1BP-4                                        | AC Only                                             | 4 AA, EVE-E91BP-4                                      | 4 AA, EVE-E91BP-4                                  | 4 AA, EVE-E91BP-4                              |