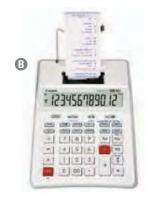

## OFFICEW PRLD

|                               | CASIO                                                  | Canon                                                    | Canon                                               | Canon                                                  | (innovera.                                         | VICT=R                                         |
|-------------------------------|--------------------------------------------------------|----------------------------------------------------------|-----------------------------------------------------|--------------------------------------------------------|----------------------------------------------------|------------------------------------------------|
| Model                         | HR-150TM     Two-Color Desktop     Printing Calculator | P23-DHVG     12-Digit Two-Color     Printing Calculator* | P170DH     Two-Color Roller     Printing Calculator | P23-DHV     12-Digit Two-Color     Printing Calculator | 3 16015<br>Two-Color Roller<br>Printing Calculator | 1208-2 Two-Color Compact Printing Calculator** |
| ID                            | 1                                                      | 2                                                        | 3                                                   | 4                                                      | 5                                                  | 6                                              |
| No.                           | CSO-HR150TM                                            | CNM-P23DHVG 🔂 🗾                                          | CNM-P170DH                                          | CNM-P23DHV                                             | IVR-16015                                          | VCT-1208-2 🛣 🔼                                 |
| Unit                          | EA                                                     | EA                                                       | EA                                                  | EA                                                     | EA                                                 | EA                                             |
| Price                         | <del>59.99</del>                                       | <del>49.95</del>                                         | <del>69.95</del>                                    | <del>49.95</del>                                       | <del>50.99</del>                                   | <del>41.95</del>                               |
| Lines/Second Speed            | 2.4                                                    | 2.3                                                      | 2.3                                                 | 2.3                                                    | 2.3                                                | 2.3                                            |
| Print Color(s)                | Black; Red                                             | Purple; Red                                              | Purple; Red                                         | Purple; Red                                            | Black; Red                                         | Blue; Red                                      |
| Display Type                  | LCD                                                    | LCD                                                      | Fluorescent                                         | LCD                                                    | LCD                                                | LCD                                            |
| Display Digits                | 12                                                     | 12                                                       | 12                                                  | 12                                                     | 12                                                 | 12                                             |
| Digit Size                    | 20 mm                                                  | 18 mm                                                    | 12½ mm                                              | 18 mm                                                  | 12 mm                                              | 15 mm                                          |
| Memory                        | 4-Key                                                  | 4-Key                                                    | 4-Key                                               | 4-Key                                                  | 4-Key                                              | 4-Key                                          |
| Item Count                    | Yes                                                    | Yes                                                      | Yes                                                 | Yes                                                    |                                                    | Yes                                            |
| Cost/Sell/Margin              | Yes                                                    | Yes                                                      | Yes                                                 | Yes                                                    | Yes                                                | Yes                                            |
| Tax Calculation               | Yes                                                    | Yes                                                      | Yes                                                 | Yes                                                    |                                                    | Yes                                            |
| Loan Calculation              |                                                        |                                                          |                                                     |                                                        |                                                    |                                                |
| Currency Exchange<br>Function | Yes                                                    |                                                          |                                                     |                                                        |                                                    |                                                |
| Time/Date                     |                                                        | Yes                                                      | Yes                                                 | Yes                                                    | Yes                                                | Yes                                            |
| Size (w × d)                  | 7 x 11½                                                | 6½ x 8½                                                  | 7% x 10%₀                                           | 6½ x 9½                                                | 6 x 8¾                                             | 6 x 7½                                         |
| Mfr. Warranty                 | Manufacturer's limited one-year warranty.              | Manufacturer's One-<br>year Warranty                     | Manufacturer's limited one-year warranty.           | Manufacturer's limited one-year warranty.              | Manufacturer's limited one-year warranty.          | Manufacturer's limited two-year warranty.      |
| Package Includes              | AC Adapter and Paper Roll.                             | AC Adapter and Paper Roll.                               | Paper Roll.                                         | AC Adapter and Paper Roll.                             | AC Adapter.                                        | AC Adapter and Paper Roll.                     |
| Replacement<br>Ribbon/Roller  | DPS-R1427                                              | DPS-R1427                                                | DPS-R1427                                           | DPS-R1427                                              | DPS-R1427                                          | DPS-R1427                                      |
| Replacement Roll Paper        | UNV-35720                                              | UNV-35720                                                | UNV-35720                                           | UNV-35720                                              | UNV-35720                                          | UNV-35720                                      |
| Replacement Batteries         | 4 AA, EVE-E91BP-4                                      | 4 AA, EVE-EP1BP-4                                        | AC Only                                             | 4 AA, EVE-E91BP-4                                      | 4 AA, EVE-E91BP-4                                  | 4 AA, EVE-E91BP-4                              |