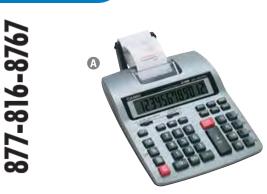

## OFFICEW PRLD

|                               | CASIO                                                  | Canon                                                    | Canon                                               | Canon                                                  | (innovera.                                         | VICT=R                                         |
|-------------------------------|--------------------------------------------------------|----------------------------------------------------------|-----------------------------------------------------|--------------------------------------------------------|----------------------------------------------------|------------------------------------------------|
| Model                         | HR-150TM     Two-Color Desktop     Printing Calculator | P23-DHVG     12-Digit Two-Color     Printing Calculator* | P170DH     Two-Color Roller     Printing Calculator | P23-DHV     12-Digit Two-Color     Printing Calculator | 3 16015<br>Two-Color Roller<br>Printing Calculator | 1208-2 Two-Color Compact Printing Calculator** |
| ID                            | 1                                                      | 2                                                        | 3                                                   | 4                                                      | 5                                                  | 6                                              |
| No.                           | CSO-HR150TM                                            | CNM-P23DHVG 🔂 🗾                                          | CNM-P170DH                                          | CNM-P23DHV                                             | IVR-16015                                          | VCT-1208-2 🛣 🔼                                 |
| Unit                          | EA                                                     | EA                                                       | EA                                                  | EA                                                     | EA                                                 | EA                                             |
| Price                         | <del>59.99</del>                                       | <del>49.95</del>                                         | <del>69.95</del>                                    | <del>49.95</del>                                       | <del>50.99</del>                                   | <del>41.95</del>                               |
| Lines/Second Speed            | 2.4                                                    | 2.3                                                      | 2.3                                                 | 2.3                                                    | 2.3                                                | 2.3                                            |
| Print Color(s)                | Black; Red                                             | Purple; Red                                              | Purple; Red                                         | Purple; Red                                            | Black; Red                                         | Blue; Red                                      |
| Display Type                  | LCD                                                    | LCD                                                      | Fluorescent                                         | LCD                                                    | LCD                                                | LCD                                            |
| Display Digits                | 12                                                     | 12                                                       | 12                                                  | 12                                                     | 12                                                 | 12                                             |
| Digit Size                    | 20 mm                                                  | 18 mm                                                    | 12½ mm                                              | 18 mm                                                  | 12 mm                                              | 15 mm                                          |
| Memory                        | 4-Key                                                  | 4-Key                                                    | 4-Key                                               | 4-Key                                                  | 4-Key                                              | 4-Key                                          |
| Item Count                    | Yes                                                    | Yes                                                      | Yes                                                 | Yes                                                    |                                                    | Yes                                            |
| Cost/Sell/Margin              | Yes                                                    | Yes                                                      | Yes                                                 | Yes                                                    | Yes                                                | Yes                                            |
| Tax Calculation               | Yes                                                    | Yes                                                      | Yes                                                 | Yes                                                    |                                                    | Yes                                            |
| Loan Calculation              |                                                        |                                                          |                                                     |                                                        |                                                    |                                                |
| Currency Exchange<br>Function | Yes                                                    |                                                          |                                                     |                                                        |                                                    |                                                |
| Time/Date                     |                                                        | Yes                                                      | Yes                                                 | Yes                                                    | Yes                                                | Yes                                            |
| Size (w × d)                  | 7 x 11½                                                | 6½ x 8½                                                  | 7% x 10%₀                                           | 6½ x 9½                                                | 6 x 8¾                                             | 6 x 7½                                         |
| Mfr. Warranty                 | Manufacturer's limited one-year warranty.              | Manufacturer's One-<br>year Warranty                     | Manufacturer's limited one-year warranty.           | Manufacturer's limited one-year warranty.              | Manufacturer's limited one-year warranty.          | Manufacturer's limited two-year warranty.      |
| Package Includes              | AC Adapter and Paper Roll.                             | AC Adapter and Paper Roll.                               | Paper Roll.                                         | AC Adapter and Paper Roll.                             | AC Adapter.                                        | AC Adapter and Paper Roll.                     |
| Replacement<br>Ribbon/Roller  | DPS-R1427                                              | DPS-R1427                                                | DPS-R1427                                           | DPS-R1427                                              | DPS-R1427                                          | DPS-R1427                                      |
| Replacement Roll Paper        | UNV-35720                                              | UNV-35720                                                | UNV-35720                                           | UNV-35720                                              | UNV-35720                                          | UNV-35720                                      |
| Replacement Batteries         | 4 AA, EVE-E91BP-4                                      | 4 AA, EVE-EP1BP-4                                        | AC Only                                             | 4 AA, EVE-E91BP-4                                      | 4 AA, EVE-E91BP-4                                  | 4 AA, EVE-E91BP-4                              |