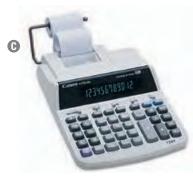

## OFFICEW PRLD

|                               | CASIO                                                  | Canon                                                    | Canon                                               | Canon                                                  | (innovera.                                         | VICT=R                                         |
|-------------------------------|--------------------------------------------------------|----------------------------------------------------------|-----------------------------------------------------|--------------------------------------------------------|----------------------------------------------------|------------------------------------------------|
| Model                         | HR-150TM     Two-Color Desktop     Printing Calculator | P23-DHVG     12-Digit Two-Color     Printing Calculator* | P170DH     Two-Color Roller     Printing Calculator | P23-DHV     12-Digit Two-Color     Printing Calculator | 3 16015<br>Two-Color Roller<br>Printing Calculator | 1208-2 Two-Color Compact Printing Calculator** |
| ID                            | 1                                                      | 2                                                        | 3                                                   | 4                                                      | 5                                                  | 6                                              |
| No.                           | CSO-HR150TM                                            | CNM-P23DHVG 🔂 🗾                                          | CNM-P170DH                                          | CNM-P23DHV                                             | IVR-16015                                          | VCT-1208-2 🛣 🔼                                 |
| Unit                          | EA                                                     | EA                                                       | EA                                                  | EA                                                     | EA                                                 | EA                                             |
| Price                         | <del>59.99</del>                                       | <del>49.95</del>                                         | <del>69.95</del>                                    | <del>49.95</del>                                       | <del>50.99</del>                                   | <del>41.95</del>                               |
| Lines/Second Speed            | 2.4                                                    | 2.3                                                      | 2.3                                                 | 2.3                                                    | 2.3                                                | 2.3                                            |
| Print Color(s)                | Black; Red                                             | Purple; Red                                              | Purple; Red                                         | Purple; Red                                            | Black; Red                                         | Blue; Red                                      |
| Display Type                  | LCD                                                    | LCD                                                      | Fluorescent                                         | LCD                                                    | LCD                                                | LCD                                            |
| Display Digits                | 12                                                     | 12                                                       | 12                                                  | 12                                                     | 12                                                 | 12                                             |
| Digit Size                    | 20 mm                                                  | 18 mm                                                    | 12½ mm                                              | 18 mm                                                  | 12 mm                                              | 15 mm                                          |
| Memory                        | 4-Key                                                  | 4-Key                                                    | 4-Key                                               | 4-Key                                                  | 4-Key                                              | 4-Key                                          |
| Item Count                    | Yes                                                    | Yes                                                      | Yes                                                 | Yes                                                    |                                                    | Yes                                            |
| Cost/Sell/Margin              | Yes                                                    | Yes                                                      | Yes                                                 | Yes                                                    | Yes                                                | Yes                                            |
| Tax Calculation               | Yes                                                    | Yes                                                      | Yes                                                 | Yes                                                    |                                                    | Yes                                            |
| Loan Calculation              |                                                        |                                                          |                                                     |                                                        |                                                    |                                                |
| Currency Exchange<br>Function | Yes                                                    |                                                          |                                                     |                                                        |                                                    |                                                |
| Time/Date                     |                                                        | Yes                                                      | Yes                                                 | Yes                                                    | Yes                                                | Yes                                            |
| Size (w × d)                  | 7 x 11½                                                | 6½ x 8½                                                  | 7% x 10%₀                                           | 6½ x 9½                                                | 6 x 8¾                                             | 6 x 7½                                         |
| Mfr. Warranty                 | Manufacturer's limited one-year warranty.              | Manufacturer's One-<br>year Warranty                     | Manufacturer's limited one-year warranty.           | Manufacturer's limited one-year warranty.              | Manufacturer's limited one-year warranty.          | Manufacturer's limited two-year warranty.      |
| Package Includes              | AC Adapter and Paper Roll.                             | AC Adapter and Paper Roll.                               | Paper Roll.                                         | AC Adapter and Paper Roll.                             | AC Adapter.                                        | AC Adapter and Paper Roll.                     |
| Replacement<br>Ribbon/Roller  | DPS-R1427                                              | DPS-R1427                                                | DPS-R1427                                           | DPS-R1427                                              | DPS-R1427                                          | DPS-R1427                                      |
| Replacement Roll Paper        | UNV-35720                                              | UNV-35720                                                | UNV-35720                                           | UNV-35720                                              | UNV-35720                                          | UNV-35720                                      |
| Replacement Batteries         | 4 AA, EVE-E91BP-4                                      | 4 AA, EVE-EP1BP-4                                        | AC Only                                             | 4 AA, EVE-E91BP-4                                      | 4 AA, EVE-E91BP-4                                  | 4 AA, EVE-E91BP-4                              |