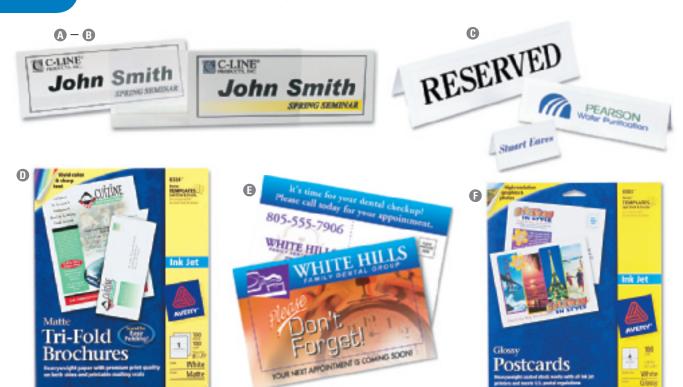

D Brochure Paper Create colorful communications with your printer. Great for business announcements and newsletters. Scored for easy folding. Heavyweight, high-quality paper coated on both sides allows for two-sided printing with sharp text and brilliant colors. Includes clear printable mailing seals.

Postcards Create invitations, announcements and reminders with your printer. Heavyweight cardstock feeds automatically from paper tray. Ultrafine perforations separate cards cleanly, easily. Choose from a variety of free, easy-to-use designs.

Glossy Photo Quality Inkjet Postcards Create custom cards perfect for invitations, announcements and other mailings. Sheets perforated for easy separation. High-quality heavyweight stock has a gloss coating for exceptional photo reproduction, brilliant graphics and sharp text. Easy to use with free Avery templates and software.