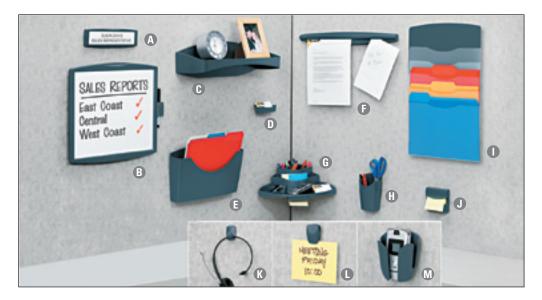

## cubicle | DESK ACCESSORIES

## Fellowes.

- Plastic Partition Additions™ Nameplate Display names, titles or departments on partition walls. 8 × 1½ viewable area displays text or graphics that you customize and print. 
  ☑

| ID | No.       | Color         | $W\times D\times H$                        | Qty. | Unit | Price |
|----|-----------|---------------|--------------------------------------------|------|------|-------|
| 1  | FEL-75906 | Dark Graphite | $9 \times \frac{3}{4} \times \frac{21}{2}$ | 1    | EA   | 11.59 |

**B** Partition Additions™ Dry Erase Board Easily repositioned using ViperPin<sup>TM</sup> to firmly grip any tackable panel material. High-impact plastic frame. Package includes dual marker holder/eraser. 11 × 14 writing surface. ♣ 🗸

**(i) Partition Additions™ Shelf** Contemporary style plastic shelf fastens securely to any "tackable" partition to help customize and maximize your workspace. Easily repositioned. **※ (i) (ii)** 

| ID | No.         | Color         | $W \times D \times H$ | Qty. | Unit | Price |
|----|-------------|---------------|-----------------------|------|------|-------|
| 3  | FEL-7528101 | Dark Graphite | 181/8 × 53/8 × 55/8   | 1    | EA   | 21.99 |

D Plastic Partition Additions™ Business Card/Paper Clip Holder Stores business cards, clips, tacks or other small items. ♣ ☑

| ID | No.       | Color         | $W \times D \times H$                                  | Qty. | Unit | Price |
|----|-----------|---------------|--------------------------------------------------------|------|------|-------|
| 4  | FEL-75274 | Dark Graphite | $4\frac{1}{8} \times 1\frac{5}{8} \times 1\frac{3}{4}$ | 1    | EA   | 5.79  |

Plastic Partition Additions™ Note Rail Securely grips and displays documents. Holds materials up to %" thick without tacks, pins or tape. →

| ID No.        | Color         | $W \times D \times H$                               | Qty. | Unit | Price |
|---------------|---------------|-----------------------------------------------------|------|------|-------|
| 6 FEL-7502201 | Dark Graphite | $18 \times {}^{13}\!/_{16} \times 1{}^{15}\!/_{16}$ | 1    | EA   | 10.99 |

**(b) Partition Additions™ Corner Organizer** For organizing pens, pencils, business cards,  $3 \times 3$  notes, small electronics and other accessories. Features a convenient underside dispenser for pop-up notes (50 included). Use on partition or desk. **(3) (3)** 

**(i)** Plastic Partition Additions™ Pencil Cup Holds pens, pencils, scissors and more. [♣] [

| ID | No.       | Color         | $W\times D\times H$                                      | Qty. | Unit | Price |
|----|-----------|---------------|----------------------------------------------------------|------|------|-------|
| 8  | FEL-75272 | Dark Graphite | $3\frac{1}{2} \times 2\frac{3}{16} \times 5\frac{9}{16}$ | 1    | EA   | 8.09  |

Plastic Partition Additions™ Waterfall Sorter Five sleeves allow visual organization of most important projects. <a href="#">™</a> <a href="#">™</a> <a href="#">™</a> <a href="#">™</a></a>

| Color  | $W \times D \times H$ | Qty.                  | Unit                    | Price                      |
|--------|-----------------------|-----------------------|-------------------------|----------------------------|
| Clear; | 12 × 1 × 191/4        | 1                     | EA                      | 16.49                      |
|        |                       | Clear; 12 × 1 × 191/4 | Clear; 12 × 1 × 191/4 1 | Clear; 12 × 1 × 191/4 1 EA |

**(§)** Fellowes® Plastic Partition Additions™ Hooks For keys or light garments. Keeps essentials off the desktop. **(★)** 

| ID | No.       | Hook Material | Finish        | $W\times D\times H$ | Qty. | Unit | Price |
|----|-----------|---------------|---------------|---------------------|------|------|-------|
| 11 | FEL-75271 | Plastic       | Dark Graphite | 11/4 × 5/8 × 17/8   | 5    | PK   | 4.09  |

Partition Additions™ Phone/MP3 Holster Unique open-front design offers visual access to device screens. Interior padding protects devices from scratches or scuffs while cord management cutouts allow access to charging/connection ports. Holds devices up to 2⅓w × 1d. ☑ ☑