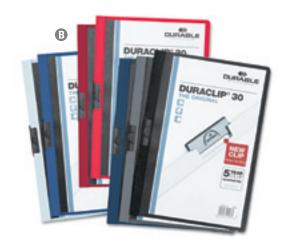

## **♦**>> DURABLE

B DuraClip® Report Cover Manufacturer's five-year guarantee assures Memory Clip will securely hold contents and return to original shape for reuse. Match report cover to corporate color scheme for a lasting impression. Instant assembly! Black clip. Holds 11 × 81/2 sheets. Clip fastener. Clip color(s): Black.

| ID | No.         | Cover Color      | Sheet Capacity | Qty. | Unit | Price           |
|----|-------------|------------------|----------------|------|------|-----------------|
| 3  | DBL-2203-BK | Clear/Black      | 30             | 1    | EA   | 1.96            |
| 4  | DBL-2214-BK | Clear/Black      | 60             | 1    | EA   | <del>2.40</del> |
| 5  | DBL-2203-DB | Clear/Dark Blue  | 30             | 1    | EA   | <del>1.96</del> |
| 6  | DBL-2214-DB | Clear/Dark Blue  | 60             | 1    | EA   | <del>2.40</del> |
| 7  | DBL-2203-GE | Clear/Graphite   | 30             | 1    | EA   | <del>1.96</del> |
| 8  | DBL-2203-BE | Clear/Light Blue | 30             | 1    | EA   | <del>1.96</del> |
| 9  | DBL-2214-BE | Clear/Light Blue | 60             | 1    | EA   | <del>2.40</del> |
| 10 | DBL-2203-MN | Clear/Maroon     | 30             | 1    | EA   | <del>1.96</del> |
| 11 | DBL-2203-NB | Clear/Navy Blue  | 30             | 1    | EA   | <del>1.96</del> |
| 12 | DBL-2214-NB | Clear/Navy Blue  | 60             | 1    | EA   | <del>2.40</del> |
| 13 | DBL-2203-RD | Clear/Red        | 30             | 1    | EA   | <del>1.96</del> |