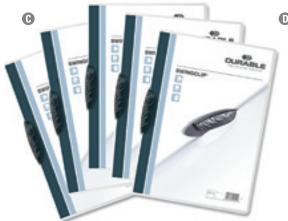

Swingclip™ Clear Report Cover Binds documents in seconds. Elegant contour clip swings out for quick page changes. Front cover opens flat for easy viewing. Extra-rugged polypropylene is transparent on both sides. Holds 11 × 81/2 sheets. Swing clip.

| ID No.                 | Cover Color | Sheet Capacity | Qty. | Unit | Price |
|------------------------|-------------|----------------|------|------|-------|
| 14 DBL-2264-DB         | Clear       | 30             | 5*   | PK   | 9.80  |
| 15 DBL-2264-BK         | Clear       | 30             | 5**  | PK   | 9.80  |
| *Clip Color: Dark Blue |             |                |      |      |       |
| **Clip Color: Black    |             |                |      |      |       |