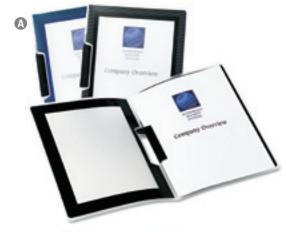

## REPORT COVERS | punchless

A Flexi-View Report Cover Stylish design makes your report look great! Cover frame accentuates custom title page. Black clip makes adding and removing sheets easy. Holds 11 × 81/2 sheets. Swing clip. Clip color(s): Black.

| ID | No.       | Cover Color | Sheet Capacity | Qty. | Unit F | Price |
|----|-----------|-------------|----------------|------|--------|-------|
| 1  | AVE-47852 | Clear/Black | 25             | 2    | PK     | 8.59  |
| 2  | AVE-47851 | Clear/Navy  | 25             | 2    | PK     | 8.59  |