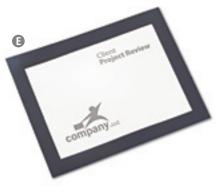

**E** Landscape Portfolio Turn your presentations on their side! Unique portfolio made of upscale paper is designed to showcase landscapeoriented presentations. Clear plastic front window protects and frames title page. Large interior pocket stores additional documents. Business card holder on inside pocket. Holds 11 × 81/2 sheets.

| ID No.       | Cover Color | Sheet Capacity | Qty. | Unit | Price |
|--------------|-------------|----------------|------|------|-------|
| 17 GBC-22280 | Clear/Black | 30             | 4    | PK   | 12 50 |