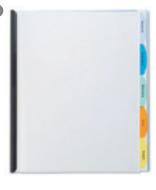

D View-Tab® Report Cover Made-to-fit dividers organize report topics with easy-to-view translucent tabs. Clear covers provide a full view of title page. Sliding bar spine locks securely onto cover. Pocket and business card holder on inside back cover keep sales brochures and contact information at hand. Holds 11 × 81/2 sheets. Grooved sliding bar.

| ID No.       | Cover Color | Sheet Capacity | Qty. | Unit | Price |
|--------------|-------------|----------------|------|------|-------|
| 16 GBC-55766 | Clear       | 40             | 1    | EA   | 4.05  |